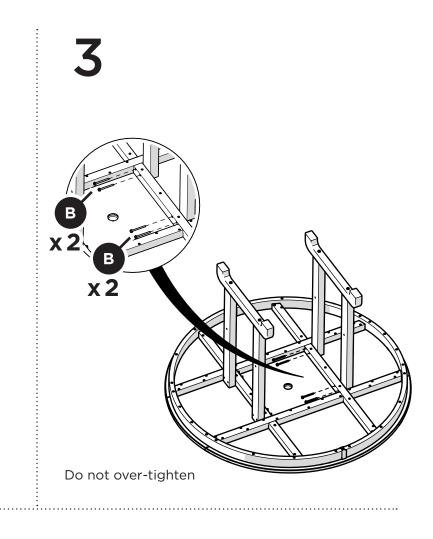

......

Thank you for purchasing our All-Weather Dining Table Round 48".

Assembly of this product requires a 4mm Hex Key which is included.

We have found it helpful to have a second person

PARTS

Removable table plug