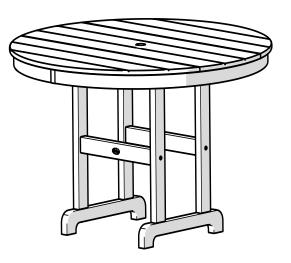

## All-Weather Dining Table Round 48"

www.llbean.com

......

Thank you for purchasing our All-Weather Dining Table Round 48".

Assembly of this product requires a 4mm Hex Key which is included.

We have found it helpful to have a second person

PARTS

Removable table plug