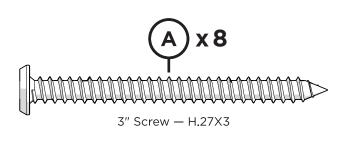

......

Thank you for purchasing our All-Weather Dining Table Round 48".

Assembly of this product requires a 4mm Hex Key which is included.

We have found it helpful to have a second person

PARTS

Removable table plug