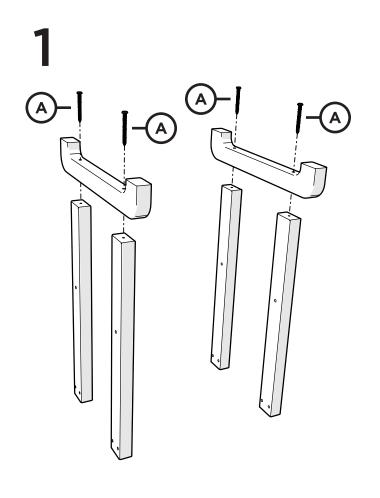

......

Thank you for purchasing our All-Weather Dining Table Round 48".

Assembly of this product requires a 4mm Hex Key which is included.

We have found it helpful to have a second person

PARTS

Removable table plug