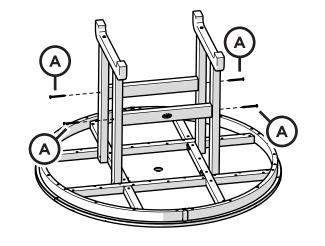

......

Thank you for purchasing our All-Weather Dining Table Round 48".

Assembly of this product requires a 4mm Hex Key which is included.

We have found it helpful to have a second person

PARTS

Removable table plug