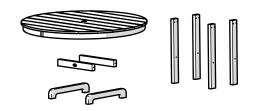

......

Thank you for purchasing our All-Weather Dining Table Round 48".

Assembly of this product requires a 4mm Hex Key which is included.

We have found it helpful to have a second person

PARTS

Removable table plug