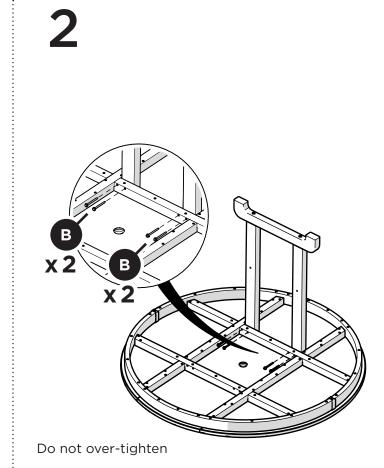

......

Thank you for purchasing our All-Weather Dining Table Round 48".

Assembly of this product requires a 4mm Hex Key which is included.

We have found it helpful to have a second person

PARTS

Removable table plug