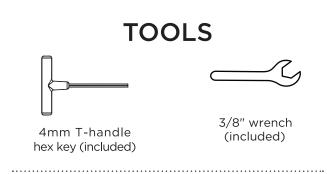

......

Thank you for purchasing our All-Weather Dining Table Round 48".

Assembly of this product requires a 4mm Hex Key which is included.

We have found it helpful to have a second person

PARTS

Removable table plug