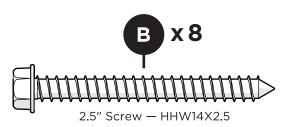

......

Thank you for purchasing our All-Weather Dining Table Round 48".

Assembly of this product requires a 4mm Hex Key which is included.

We have found it helpful to have a second person

PARTS

Removable table plug