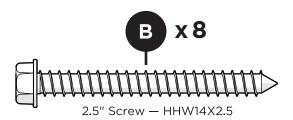

used in the assembly and construction of our furniture is 18-8 stainless steel with an AlloChrome 3200+™ finish and a cosmetic coating, providing a high level of corrosive resistance.

A practical solution to signs of corrosion is to wash the product with soap and water, using a soft bristle brush to scrub the corroding areas of the hardware. Also, use appliance touch up paint in the appropriate color to protect the hardware. Appliance touch up paint can be purchased at local hardware stores.

10/22/2024 www.llbean.com

Thank you for purchasing our All-Weather Counter Height Table 36" round.

Assembly of this product requires a 4mm Hex Key which is included.

We have found it helpful to have a second person

TOOLS

4mm T-handle hex key (included)

3/8" wrench (included)

## **PARTS**













4



Removable table plug