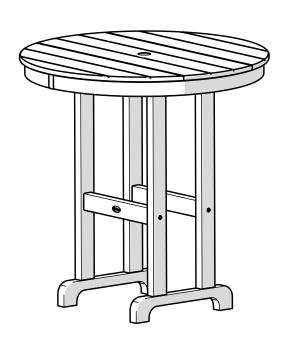

## **Assembly Instructions**

www.llbean.com

Product Support 1 800 341 4341

All-Weather Counter Height Table 36" Round

10/22/2024 www.llbean.com

Thank you for purchasing our All-Weather Counter Height Table 36" round.

Assembly of this product requires a 4mm Hex Key which is included.

We have found it helpful to have a second person