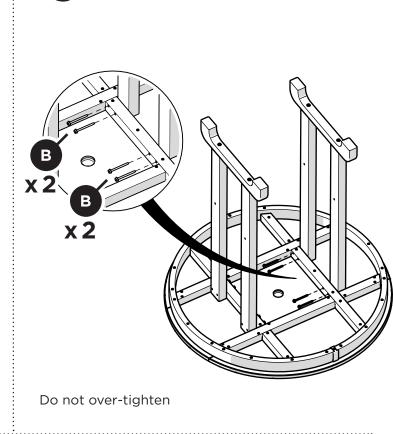

10/22/2024 www.llbean.com

Thank you for purchasing our All-Weather Counter Height Table 36" round.

Assembly of this product requires a 4mm Hex Key which is included.

We have found it helpful to have a second person