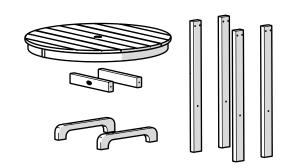

are used in the assembly and construction of our furniture is 18-8 stainless steel with an AlloChrome 3200+™ finish and a cosmetic coating, providing a high level of corrosive resistance.

A practical solution to signs of corrosion is to wash the product with soap and water, using a soft bristle brush to scrub the corroding areas of the hardware. Also, use appliance touch up paint in the appropriate color to protect the hardware. Appliance touch up paint can be purchased at local hardware stores.

10/22/2024 www.llbean.com

Thank you for purchasing our All-Weather Counter Height Table 36" round.

Assembly of this product requires a 4mm Hex Key which is included.

We have found it helpful to have a second person

TOOLS

4mm T-handle hex key (included)

3/8" wrench (included)

## **PARTS**













4



Removable table plug