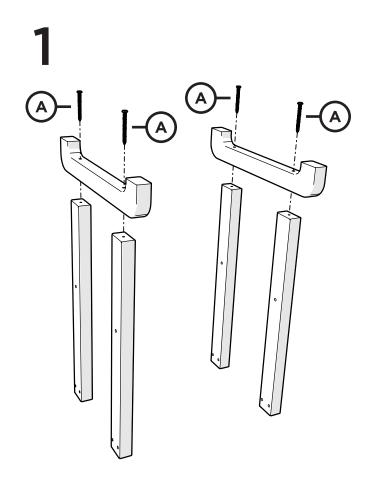

10/22/2024 www.llbean.com

Thank you for purchasing our All-Weather Counter Height Table 36" round.

Assembly of this product requires a 4mm Hex Key which is included.

We have found it helpful to have a second person