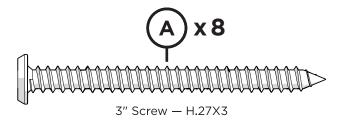

e used in the assembly and construction of our furniture is 18-8 stainless steel with an AlloChrome 3200+™ finish and a cosmetic coating, providing a high level of corrosive resistance.

A practical solution to signs of corrosion is to wash the product with soap and water, using a soft bristle brush to scrub the corroding areas of the hardware. Also, use appliance touch up paint in the appropriate color to protect the hardware. Appliance touch up paint can be purchased at local hardware stores.

10/22/2024 www.llbean.com

Thank you for purchasing our All-Weather Counter Height Table 36" round.

Assembly of this product requires a 4mm Hex Key which is included.

We have found it helpful to have a second person

TOOLS

4mm T-handle hex key (included)

3/8" wrench (included)

## **PARTS**













4



Removable table plug