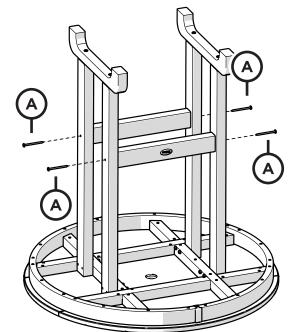

10/22/2024 www.llbean.com

Thank you for purchasing our All-Weather Counter Height Table 36" round.

Assembly of this product requires a 4mm Hex Key which is included.

We have found it helpful to have a second person