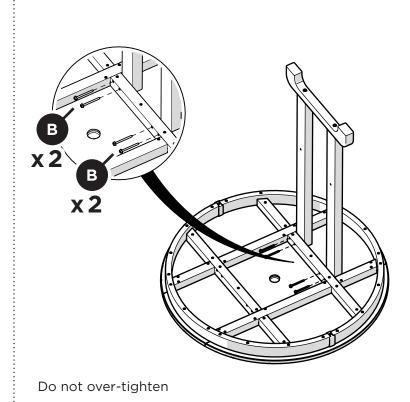

10/22/2024 www.llbean.com

Thank you for purchasing our All-Weather Counter Height Table 36" round.

Assembly of this product requires a 4mm Hex Key which is included.

We have found it helpful to have a second person