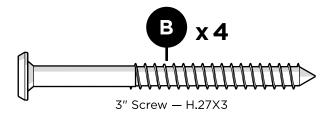

use of a soft bristle brush to get into the creases.

The hardware used in the assembly and construction of our furniture is 18-8 stainless steel with an AlloChrome 3200+™ finish and a cosmetic coating, providing a high level of corrosive resistance.

A practical solution to signs of corrosion is to wash the product with soap and water, using a soft bristle brush to scrub the corroding areas of the hardware. Also, use appliance touch up paint in the appropriate color to protect the hardware. Appliance touch up paint can be purchased at local hardware stores.

02/15/2019 www.llbean.com

Thank you for purchasing our All-Weather Counter Height Table 36" round.

Assembly of this product requires a 4mm Hex Key which is included.

We have found it helpful to have a second person

.....