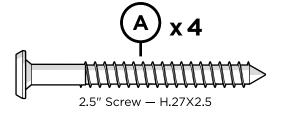

02/15/2019 www.llbean.com

Thank you for purchasing our All-Weather Counter Height Table 36" round.

Assembly of this product requires a 4mm Hex Key which is included.

We have found it helpful to have a second person