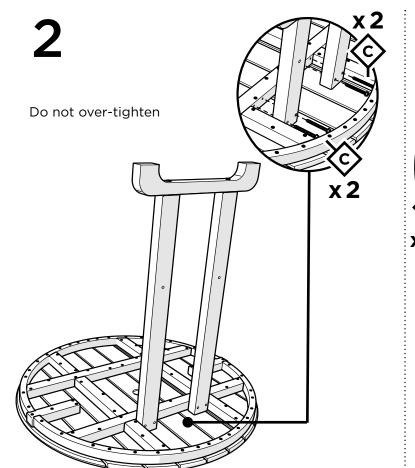

a soft bristle brush to get into the creases.

The hardware used in the assembly and construction of our furniture is 18-8 stainless steel with an AlloChrome 3200+™ finish and a cosmetic coating, providing a high level of corrosive resistance.

A practical solution to signs of corrosion is to wash the product with soap and water, using a soft bristle brush to scrub the corroding areas of the hardware. Also, use appliance touch up paint in the appropriate color to protect the hardware. Appliance touch up paint can be purchased at local hardware stores.

02/15/2019 www.llbean.com

Thank you for purchasing our All-Weather Counter Height Table 36" round.

Assembly of this product requires a 4mm Hex Key which is included.

We have found it helpful to have a second person

.....