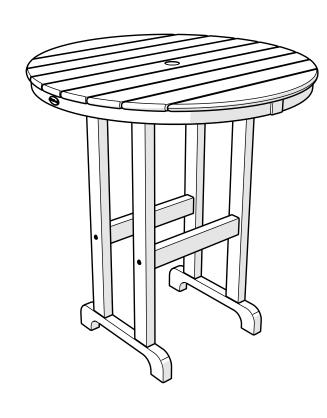

## **Assembly Instructions**

www.llbean.com

Product Support 1 800 341 4341

All-Weather Counter Height Table 36" Round

02/15/2019 www.llbean.com

Thank you for purchasing our All-Weather Counter Height Table 36" round.

Assembly of this product requires a 4mm Hex Key which is included.

We have found it helpful to have a second person