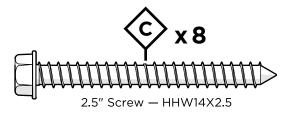

e of a soft bristle brush to get into the creases.

The hardware used in the assembly and construction of our furniture is 18-8 stainless steel with an AlloChrome 3200+™ finish and a cosmetic coating, providing a high level of corrosive resistance.

A practical solution to signs of corrosion is to wash the product with soap and water, using a soft bristle brush to scrub the corroding areas of the hardware. Also, use appliance touch up paint in the appropriate color to protect the hardware. Appliance touch up paint can be purchased at local hardware stores.

02/15/2019 www.llbean.com

Thank you for purchasing our All-Weather Counter Height Table 36" round.

Assembly of this product requires a 4mm Hex Key which is included.

We have found it helpful to have a second person

.....