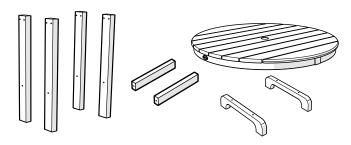

02/15/2019 www.llbean.com

Thank you for purchasing our All-Weather Counter Height Table 36" round.

Assembly of this product requires a 4mm Hex Key which is included.

We have found it helpful to have a second person