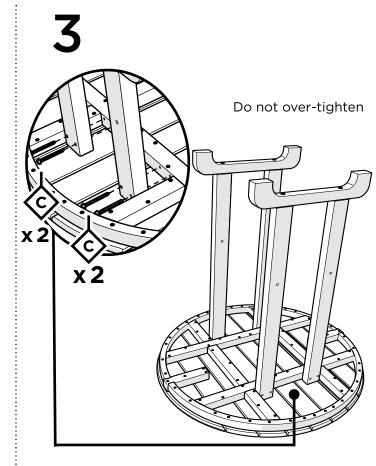

02/15/2019 www.llbean.com

Thank you for purchasing our All-Weather Counter Height Table 36" round.

Assembly of this product requires a 4mm Hex Key which is included.

We have found it helpful to have a second person