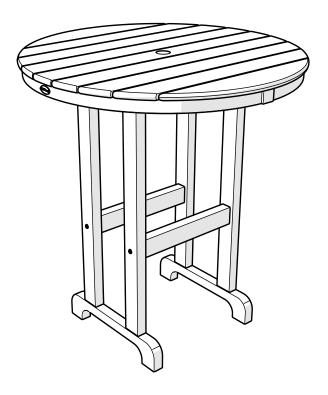

## **Assembly Instructions**

www.llbean.com

Product Support 1 800 341 4341

All-Weather Counter Height Table 36" Round

02/15/2019 www.llbean.com

Thank you for purchasing our All-Weather Counter Height Table 36" round.

Assembly of this product requires a 4mm Hex Key which is included.

We have found it helpful to have a second person