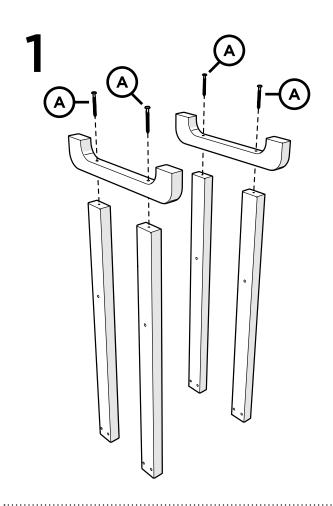

of a soft bristle brush to get into the creases.

The hardware used in the assembly and construction of our furniture is 18-8 stainless steel with an AlloChrome 3200+™ finish and a cosmetic coating, providing a high level of corrosive resistance.

A practical solution to signs of corrosion is to wash the product with soap and water, using a soft bristle brush to scrub the corroding areas of the hardware. Also, use appliance touch up paint in the appropriate color to protect the hardware. Appliance touch up paint can be purchased at local hardware stores.

02/15/2019 www.llbean.com

Thank you for purchasing our All-Weather Counter Height Table 36" round.

Assembly of this product requires a 4mm Hex Key which is included.

We have found it helpful to have a second person

.....