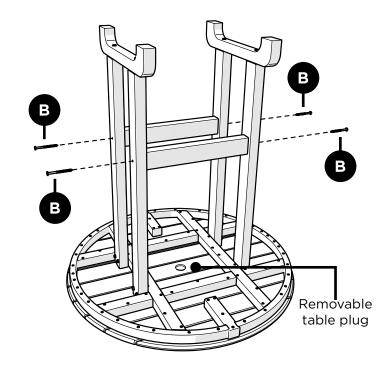

02/15/2019 www.llbean.com

Thank you for purchasing our All-Weather Counter Height Table 36" round.

Assembly of this product requires a 4mm Hex Key which is included.

We have found it helpful to have a second person