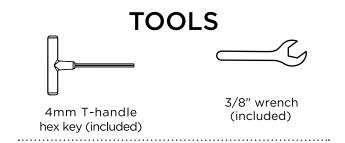

02/15/2019 www.llbean.com

Thank you for purchasing our All-Weather Counter Height Table 36" round.

Assembly of this product requires a 4mm Hex Key which is included.

We have found it helpful to have a second person