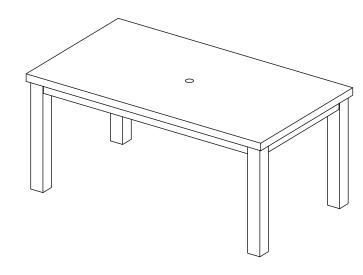

## Item# 20868 68" Rectangle Eucalyptus & Ivory Dining Table

**Assembly Instructions & Care:** 

Please assemble on soft surface after Enjoy!

|   | removing contents as not to scratch or damage stone surface.                                        | bringing style and solutions to your patio & garden TABLE ASSEMBLY INSTRUCTIONS |
|---|-----------------------------------------------------------------------------------------------------|---------------------------------------------------------------------------------|
| У | •Place table top on a soft surface as shown. •Fasten (8) "A" Bolts and (8) "B" washers to table top |                                                                                 |