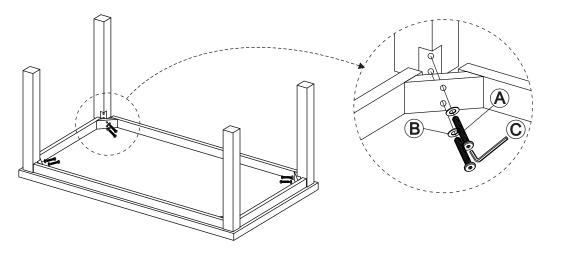

## Item# 20868 68" Rectangle Eucalyptus & Ivory Dining Table

**Assembly Instructions & Care:** 

Please assemble on soft surface after Enjoy!

|   | removing contents as not to scratch or damage stone surface.                                        | bringing style and solutions to your patio & garden TABLE ASSEMBLY INSTRUCTIONS |
|---|-----------------------------------------------------------------------------------------------------|---------------------------------------------------------------------------------|
| У | •Place table top on a soft surface as shown. •Fasten (8) "A" Bolts and (8) "B" washers to table top |                                                                                 |

| Item | Description                                                          | Q'ty |
|------|----------------------------------------------------------------------|------|
| Α    | 9 Bolt 8x60                                                          | 08   |
| В    | Washer 8x22x2                                                        | 08   |
| С    | Allen Key                                                            | 02   |
| D    | Umbrella Plug  * Umbrella Plug located on the underside of the table | 01   |