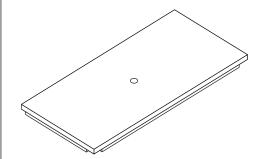

## Item# 20868 68" Rectangle Eucalyptus & Ivory Dining Table

**Assembly Instructions & Care:** 

Please assemble on soft surface after Enjoy!

|   | removing contents as not to scratch or damage stone surface.                                        | bringing style and solutions to your patio & garden TABLE ASSEMBLY INSTRUCTIONS |
|---|-----------------------------------------------------------------------------------------------------|---------------------------------------------------------------------------------|
| У | •Place table top on a soft surface as shown. •Fasten (8) "A" Bolts and (8) "B" washers to table top |                                                                                 |