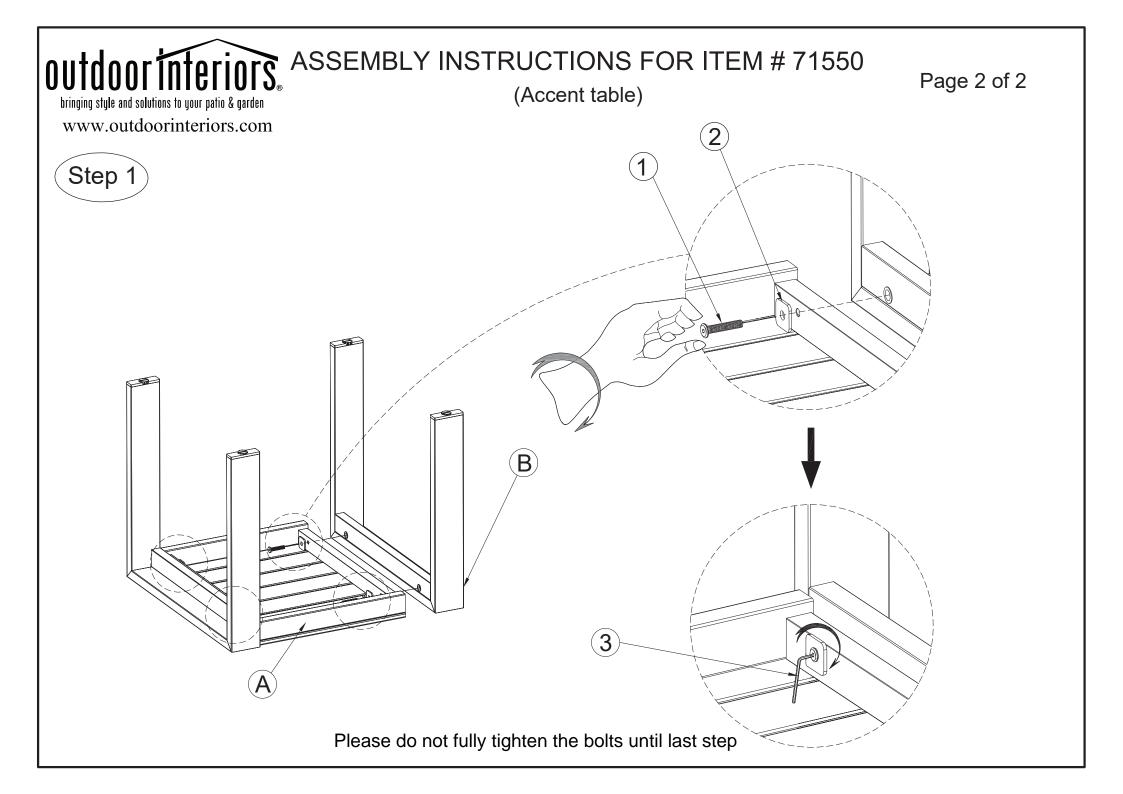

## STOP! PLEASE READ FIRST

Thank you for purchasing this item from Outdoor Interiors. Please verify all the hardware and components are included as you unpack the carton. Place the items in a safe area to avoid loss and damaging contents. Use a soft area or use the empty box to assemble the set. ASSEMBLY TIPS: Assemble upside down with the sofa facing down. Never over-tighten bolts. Please visit our website if you have any questions visit www.outdoorinteriors.com Please review the care card for how to care & maintain your new furniture.

## HARDWARE LIST

| 1 | F-Bolt 8.00x45.00 mm       | 04 pieces |  |
|---|----------------------------|-----------|--|
| 2 | Pat I 30x30x3 mm           | 04 pieces |  |
| 3 | Allen key<br>4.00x98.00 mm | 1 piece   |  |