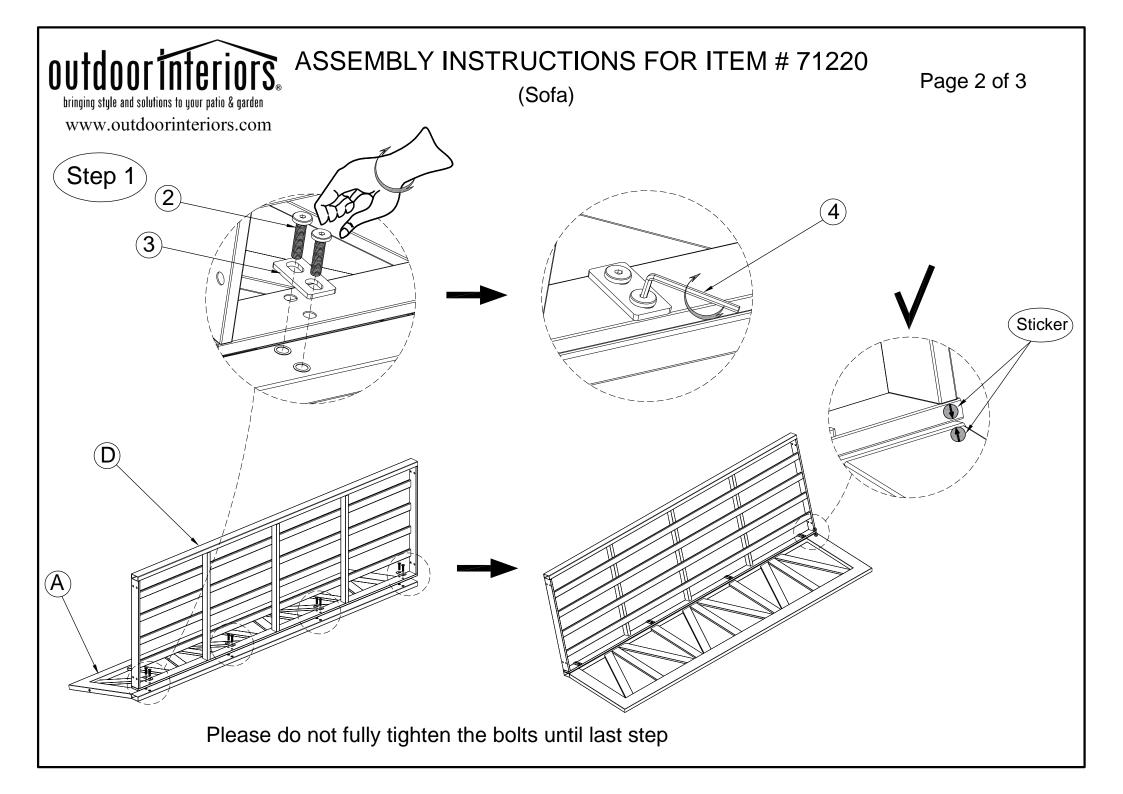

### HARDWARE LIST

| 1 | <b>\$</b> | F-Bolt 8.00x20.00 mm       | 02 pieces |
|---|-----------|----------------------------|-----------|
| 2 | (e)       | F-Bolt 8.00x30.00 mm       | 16 pieces |
| 3 | 0         | Pat I 50x25x3 mm           | 08 pieces |
| 4 |           | Allen key<br>4.00x98.00 mm | 1 piece   |