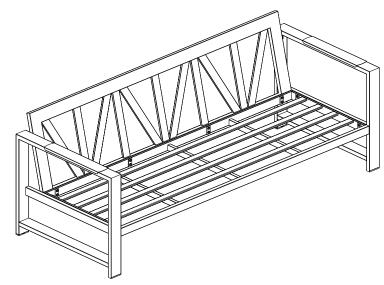

# **Outdoor interiors** ASSEMBLY INSTRUCTIONS FOR ITEM # 71220

bringing style and solutions to your patio & garden www.outdoorinteriors.com

PARTS LIST

| A | MANAN | Back Frame x 1 piece |
|---|-------|----------------------|
| В |       | Leg Right x 1 piece  |
| С |       | Leg Left x 1 piece   |
| D |       | Seat Frame x 1 piece |

#### **IMPORTANT NOTE:**

Each armrest + leg unit requires assembly for the purpose of shipping ease and to prevent damage. Each armrest + leg unit is identified under the seat frame prior to assembly. With A, B, C... match leg or arm to chair or sofa for easy assembly.