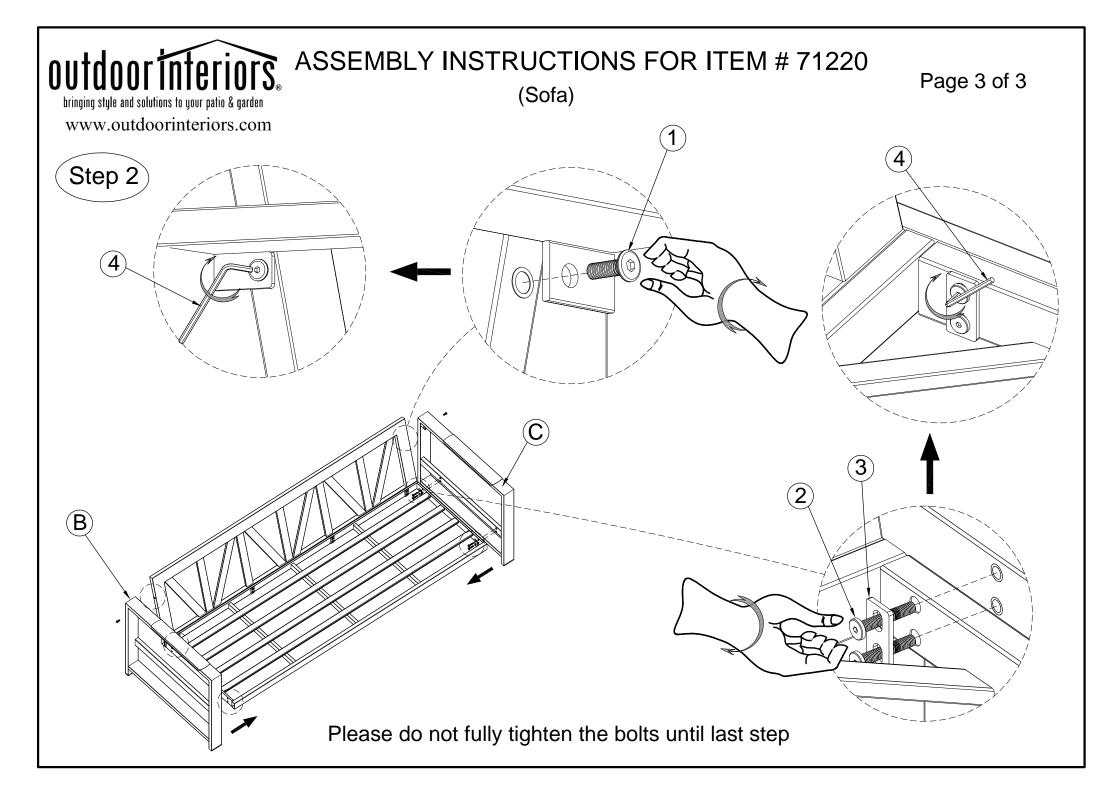

### HARDWARE LIST

| 1 | <b>\$</b> | F-Bolt 8.00x20.00 mm       | 02 pieces |
|---|-----------|----------------------------|-----------|
| 2 | (e)       | F-Bolt 8.00x30.00 mm       | 16 pieces |
| 3 | 0         | Pat I 50x25x3 mm           | 08 pieces |
| 4 |           | Allen key<br>4.00x98.00 mm | 1 piece   |