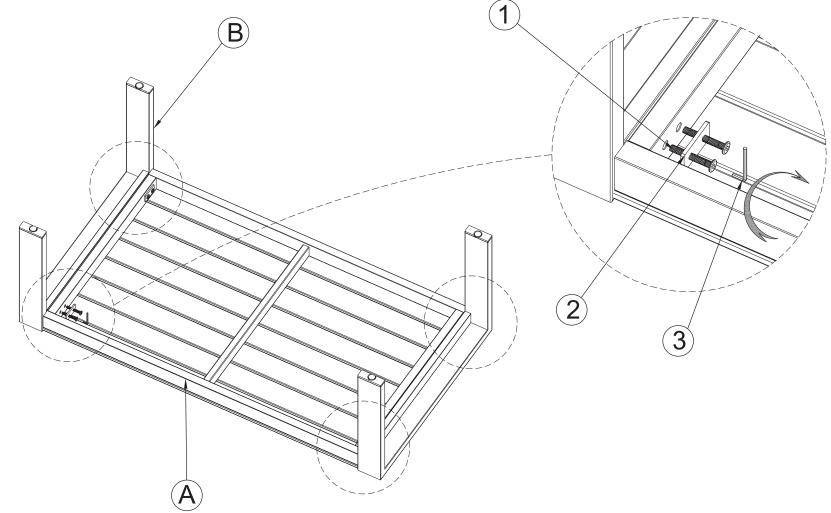

## **PARTS LIST**

| А | Table top x 1 piece |
|---|---------------------|
| В | Leg x 2 pieces      |

Thank you for purchasing this item from Outdoor Interiors. Please verify all the hardware and components are included as you unpack the carton. Place the items in a safe area to avoid loss and damaging contents. Use a soft area or use the empty box to assemble the set. ASSEMBLY TIPS: Assemble upside down with the sofa facing down. Never over-tighten bolts. Please visit our website if you have any questions visit www.outdoorinteriors.com Please review the care card for how to care & maintain your new furniture.

## HARDWARE LIST

| 1 |   | F-Bolt 8.00x45.00 mm       | 08 pieces |
|---|---|----------------------------|-----------|
| 2 | 0 | Pat I 50x30x3 mm           | 04 pieces |
| 3 |   | Allen key<br>4.00x98.00 mm | 1 piece   |

## ASSEMBLY INSTRUCTIONS FOR ITEM # 7144

(Coffee table)

Page 2 of 2

Step 1

Please do not fully tighten the bolts until last step