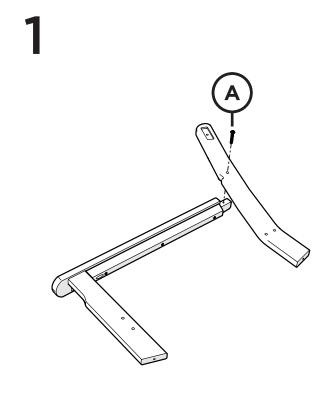

Thank you for purchasing our All Weather Deep Seating Rocking Chair.

Assembly of this product requires a 4mm Hex Key which is included.

We have found it helpful to have a second person

5