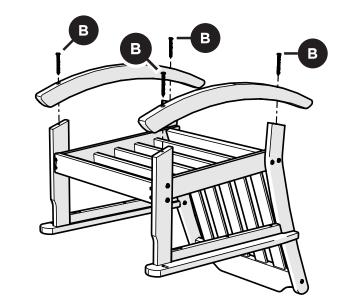

Thank you for purchasing our All Weather Deep Seating Rocking Chair.

Assembly of this product requires a 4mm Hex Key which is included.

We have found it helpful to have a second person

5