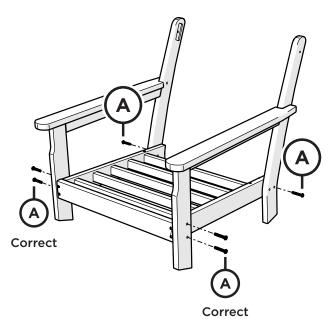

Thank you for purchasing our All Weather Deep Seating Rocking Chair.

Assembly of this product requires a 4mm Hex Key which is included.

We have found it helpful to have a second person

5