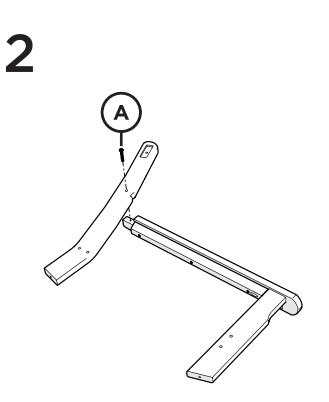

Thank you for purchasing our All Weather Deep Seating Rocking Chair.

Assembly of this product requires a 4mm Hex Key which is included.

We have found it helpful to have a second person

5