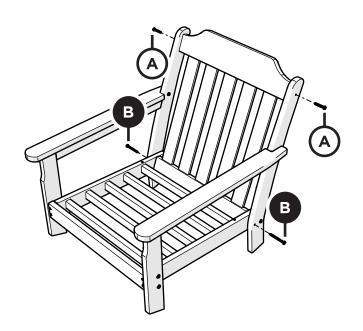

Thank you for purchasing our All Weather Deep Seating Rocking Chair.

Assembly of this product requires a 4mm Hex Key which is included.

We have found it helpful to have a second person

5