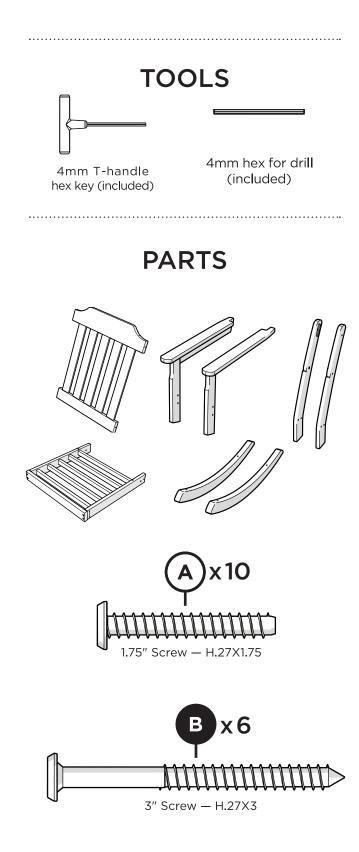

Thank you for purchasing our All Weather Deep Seating Rocking Chair.

Assembly of this product requires a 4mm Hex Key which is included.

We have found it helpful to have a second person

5