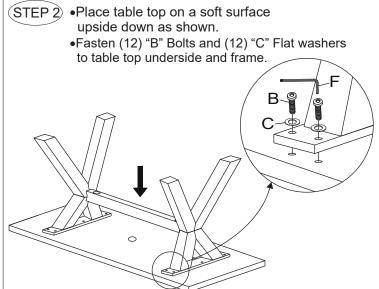

Wash with soft cloth and mild detergent like Dawn or Palmolive diluted with warm water. Scrub gently. Enjoy!

TABLE ASSEMBLY INSTRUCTIONS www.outdoorinteriors.com

| ,-,. |                |               |      |
|------|----------------|---------------|------|
| Item | Description    |               | Q'ty |
| Α    |                | Bolt 8x80     | 02   |
| В    | 9              | Bolt M8x50    | 12   |
| С    | Flat Washer M8 |               | 12   |
| D    | 9              | Washer        | 02   |
| Е    | 6              | Nut M8        | 02   |
| F    |                | Allen Key     | 01   |
| G    |                | Wrench        | 01   |
| Н    |                | Umbrella Plug | 01   |