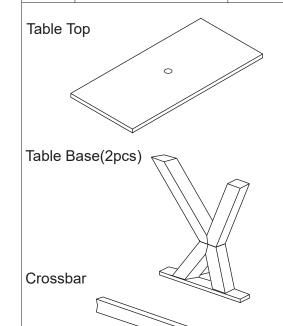

## Item # 46636 Ivory Composite: Eucalyptus Wash Dining Table

## **Assembly Instruction & Care:**

Please assemble on soft a surface after removing contents as not to scratch or damage stone surface. Also, take caution with finger prints and dirt during assembly of Ivory table top.