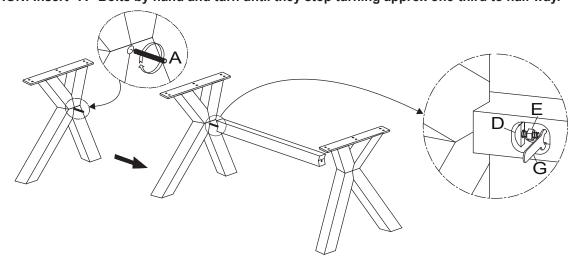

•Attach (2) "A" Bolts, (2) "D" Washers, (2) "E" Nuts. CAUTION: Insert "A" Bolts by hand and turn until they stop turning approx one-third to half way.