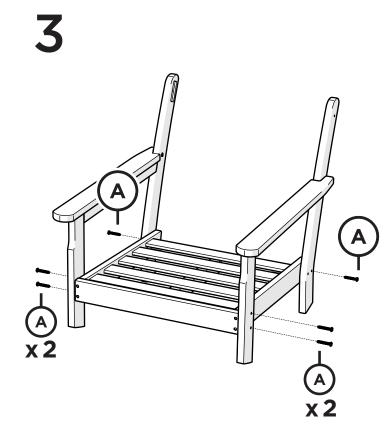

f a soft bristle brush to get into the creases.

The hardware used in the assembly and construction of our furniture is 18-8 stainless steel with an AlloChrome 3200+™ finish and a cosmetic coating, providing a high level of corrosive resistance.

A practical solution to signs of corrosion is to wash the product with soap and water, using a soft bristle brush to scrub the corroding areas of the hardware. Also, use appliance touch up paint in the appropriate color to protect the hardware. Appliance touch up paint can be purchased at local hardware stores.

07/14/2023 www.llbean.com

Thank you for purchasing our All Weather Deep Seating Rocking Chair.

Assembly of this product requires a 4mm Hex Key which is included.

We have found it helpful to have a second person



**PARTS** 



















L.L.Bean