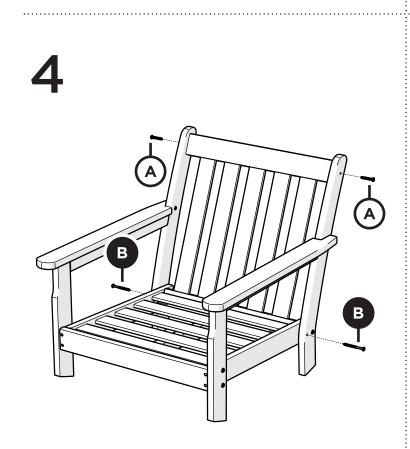

07/14/2023 www.llbean.com

Thank you for purchasing our All Weather Deep Seating Rocking Chair.

Assembly of this product requires a 4mm Hex Key which is included.

We have found it helpful to have a second person