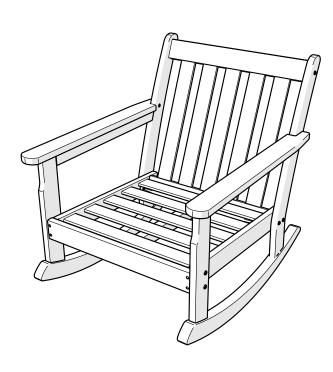

## **Assembly Instructions**

www.llbean.com

Product Support 1 800 341 4341

All-Weather Deep Seating Rocking Chair