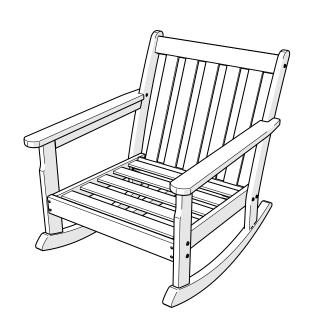

## **Assembly Instructions**

www.llbean.com

Product Support 1 800 341 4341

All-Weather Deep Seating Rocking Chair

07/14/2023 www.llbean.com

Thank you for purchasing our All Weather Deep Seating Rocking Chair.

Assembly of this product requires a 4mm Hex Key which is included.

We have found it helpful to have a second person