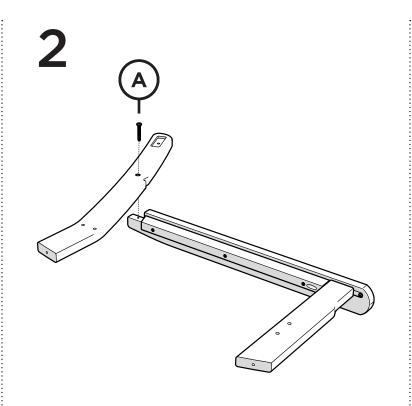

of a soft bristle brush to get into the creases.

The hardware used in the assembly and construction of our furniture is 18-8 stainless steel with an AlloChrome 3200+™ finish and a cosmetic coating, providing a high level of corrosive resistance.

A practical solution to signs of corrosion is to wash the product with soap and water, using a soft bristle brush to scrub the corroding areas of the hardware. Also, use appliance touch up paint in the appropriate color to protect the hardware. Appliance touch up paint can be purchased at local hardware stores.

07/14/2023 www.llbean.com

Thank you for purchasing our All Weather Deep Seating Rocking Chair.

Assembly of this product requires a 4mm Hex Key which is included.

We have found it helpful to have a second person



**PARTS** 



















L.L.Bean