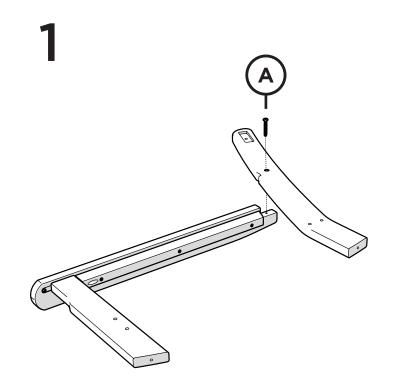

se of a soft bristle brush to get into the creases.

The hardware used in the assembly and construction of our furniture is 18-8 stainless steel with an AlloChrome 3200+™ finish and a cosmetic coating, providing a high level of corrosive resistance.

A practical solution to signs of corrosion is to wash the product with soap and water, using a soft bristle brush to scrub the corroding areas of the hardware. Also, use appliance touch up paint in the appropriate color to protect the hardware. Appliance touch up paint can be purchased at local hardware stores.

07/14/2023 www.llbean.com

Thank you for purchasing our All Weather Deep Seating Rocking Chair.

Assembly of this product requires a 4mm Hex Key which is included.

We have found it helpful to have a second person



**PARTS** 



















L.L.Bean