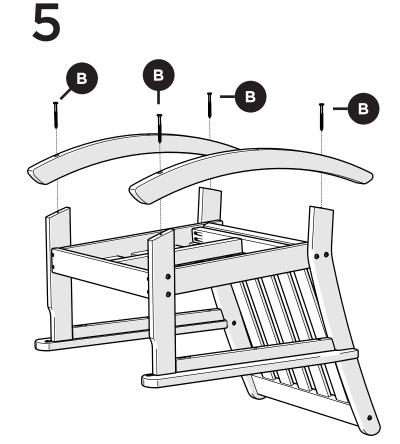

07/14/2023 www.llbean.com

Thank you for purchasing our All Weather Deep Seating Rocking Chair.

Assembly of this product requires a 4mm Hex Key which is included.

We have found it helpful to have a second person