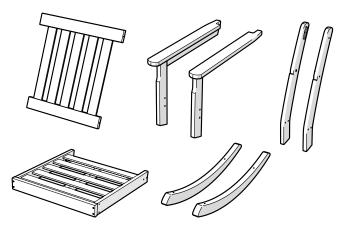

the use of a soft bristle brush to get into the creases.

The hardware used in the assembly and construction of our furniture is 18-8 stainless steel with an AlloChrome 3200+™ finish and a cosmetic coating, providing a high level of corrosive resistance.

A practical solution to signs of corrosion is to wash the product with soap and water, using a soft bristle brush to scrub the corroding areas of the hardware. Also, use appliance touch up paint in the appropriate color to protect the hardware. Appliance touch up paint can be purchased at local hardware stores.

07/14/2023 www.llbean.com

Thank you for purchasing our All Weather Deep Seating Rocking Chair.

Assembly of this product requires a 4mm Hex Key which is included.

We have found it helpful to have a second person



**PARTS** 



















L.L.Bean