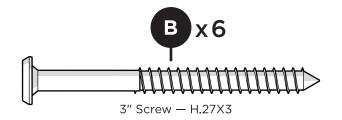

use of a soft bristle brush to get into the creases.

The hardware used in the assembly and construction of our furniture is 18-8 stainless steel with an AlloChrome 3200+™ finish and a cosmetic coating, providing a high level of corrosive resistance.

A practical solution to signs of corrosion is to wash the product with soap and water, using a soft bristle brush to scrub the corroding areas of the hardware. Also, use appliance touch up paint in the appropriate color to protect the hardware. Appliance touch up paint can be purchased at local hardware stores.

07/14/2023 www.llbean.com

Thank you for purchasing our All Weather Deep Seating Rocking Chair.

Assembly of this product requires a 4mm Hex Key which is included.

We have found it helpful to have a second person



**PARTS** 



















L.L.Bean