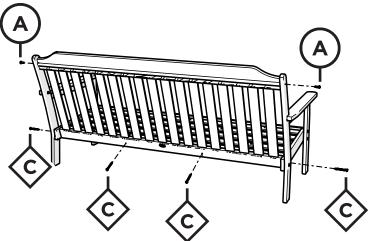

he assembly and construction of our furniture is 18-8 stainless steel with an AlloChrome 3200+™ finish and a cosmetic coating, providing a high level of corrosive resistance.

A practical solution to signs of corrosion is to wash the product with soap and water, using a soft bristle brush to scrub the corroding areas of the hardware. Also, use appliance touch up paint in the appropriate color to protect the hardware. Appliance touch up paint can be purchased at local hardware stores.

05/21/2024 www.llbean.com

Thank you for purchasing our All-Weather Deep Seating Sofa.

Assembly of this product requires a 4mm Hex Key which is included.

We have found it helpful to have a second person







Position screw through the back leg and align with pilot hole in the arm. Duplicate other side













Note: Legs are not pre-drilled for gusset attachment.



L.L.Bean