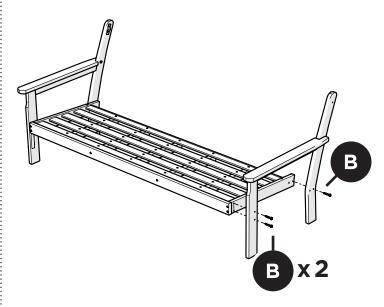

ssembly and construction of our furniture is 18-8 stainless steel with an AlloChrome 3200+™ finish and a cosmetic coating, providing a high level of corrosive resistance.

A practical solution to signs of corrosion is to wash the product with soap and water, using a soft bristle brush to scrub the corroding areas of the hardware. Also, use appliance touch up paint in the appropriate color to protect the hardware. Appliance touch up paint can be purchased at local hardware stores.

05/21/2024 www.llbean.com

Thank you for purchasing our All-Weather Deep Seating Sofa.

Assembly of this product requires a 4mm Hex Key which is included.

We have found it helpful to have a second person







Position screw through the back leg and align with pilot hole in the arm. Duplicate other side













Note: Legs are not pre-drilled for gusset attachment.



L.L.Bean