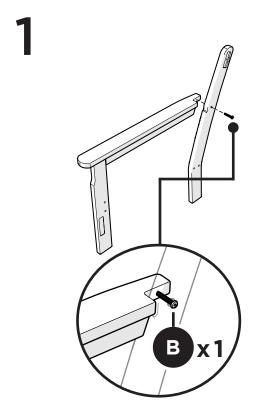

05/21/2024 www.llbean.com

Thank you for purchasing our All-Weather Deep Seating Sofa.

Assembly of this product requires a 4mm Hex Key which is included.

We have found it helpful to have a second person

Position screw through the back leg and align with pilot hole in the arm. Duplicate other side