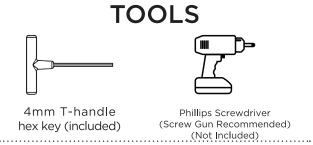

05/21/2024 www.llbean.com

Thank you for purchasing our All-Weather Deep Seating Sofa.

Assembly of this product requires a 4mm Hex Key which is included.

We have found it helpful to have a second person

Position screw through the back leg and align with pilot hole in the arm. Duplicate other side