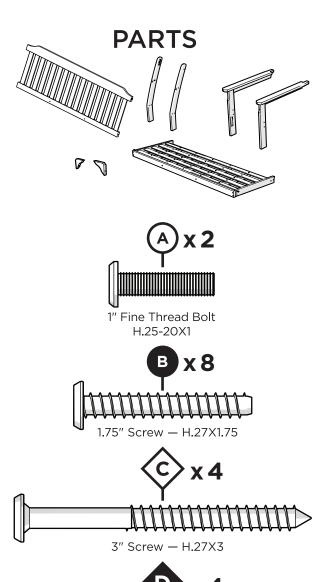

05/21/2024 www.llbean.com

Thank you for purchasing our All-Weather Deep Seating Sofa.

Assembly of this product requires a 4mm Hex Key which is included.

We have found it helpful to have a second person

Position screw through the back leg and align with pilot hole in the arm. Duplicate other side