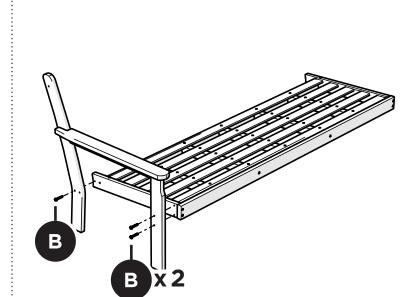

05/21/2024 www.llbean.com

Thank you for purchasing our All-Weather Deep Seating Sofa.

Assembly of this product requires a 4mm Hex Key which is included.

We have found it helpful to have a second person

Position screw through the back leg and align with pilot hole in the arm. Duplicate other side