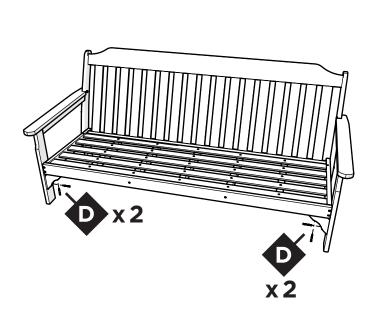

bly and construction of our furniture is 18-8 stainless steel with an AlloChrome 3200+™ finish and a cosmetic coating, providing a high level of corrosive resistance.

A practical solution to signs of corrosion is to wash the product with soap and water, using a soft bristle brush to scrub the corroding areas of the hardware. Also, use appliance touch up paint in the appropriate color to protect the hardware. Appliance touch up paint can be purchased at local hardware stores.

05/21/2024 www.llbean.com

Thank you for purchasing our All-Weather Deep Seating Sofa.

Assembly of this product requires a 4mm Hex Key which is included.

We have found it helpful to have a second person







Position screw through the back leg and align with pilot hole in the arm. Duplicate other side













Note: Legs are not pre-drilled for gusset attachment.



L.L.Bean