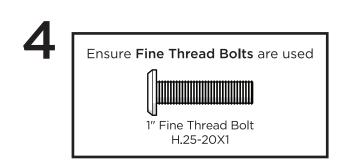

05/21/2024 www.llbean.com

Thank you for purchasing our All-Weather Deep Seating Sofa.

Assembly of this product requires a 4mm Hex Key which is included.

We have found it helpful to have a second person

Position screw through the back leg and align with pilot hole in the arm. Duplicate other side