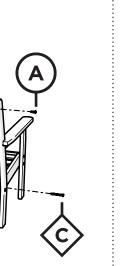

05/21/2024 www.llbean.com

Thank you for purchasing our All-Weather Deep Seating Sofa.

Assembly of this product requires a 4mm Hex Key which is included.

We have found it helpful to have a second person

Position screw through the back leg and align with pilot hole in the arm. Duplicate other side