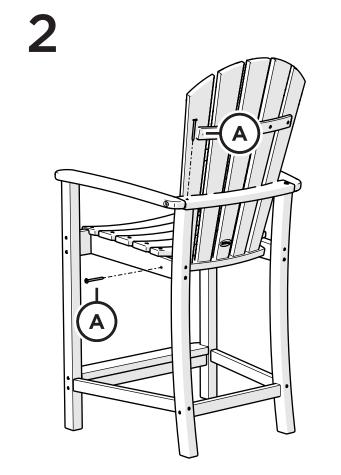

in the assembly and construction of our furniture is 18-8 stainless steel with an AlloChrome 3200+™ finish and a cosmetic coating, providing a high level of corrosive resistance.

A practical solution to signs of corrosion is to wash the product with soap and water, using a soft bristle brush to scrub the corroding areas of the hardware. Also, use appliance touch up paint in the appropriate color to protect the hardware. Appliance touch up paint can be purchased at local hardware stores.

07/14/2023 www.llbean.com

Thank you for purchasing our All Weather Counter Height Shellback Chair.

Assembly of this product requires a 4mm Hex Key which is included.

We have found it helpful to have a second person

TOOLS

4mm T-handle hex key (included)

4mm hex key (included)

## **PARTS**

















L.L.Bean