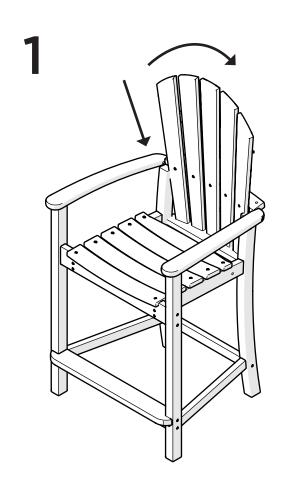

07/14/2023 www.llbean.com

Thank you for purchasing our All Weather Counter Height Shellback Chair.

Assembly of this product requires a 4mm Hex Key which is included.

We have found it helpful to have a second person