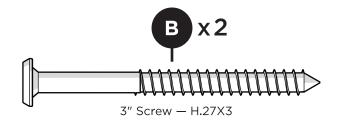

used in the assembly and construction of our furniture is 18-8 stainless steel with an AlloChrome 3200+™ finish and a cosmetic coating, providing a high level of corrosive resistance.

A practical solution to signs of corrosion is to wash the product with soap and water, using a soft bristle brush to scrub the corroding areas of the hardware. Also, use appliance touch up paint in the appropriate color to protect the hardware. Appliance touch up paint can be purchased at local hardware stores.

07/14/2023 www.llbean.com

Thank you for purchasing our All Weather Counter Height Shellback Chair.

Assembly of this product requires a 4mm Hex Key which is included.

We have found it helpful to have a second person

TOOLS

4mm T-handle hex key (included)

4mm hex key (included)

## **PARTS**

















L.L.Bean