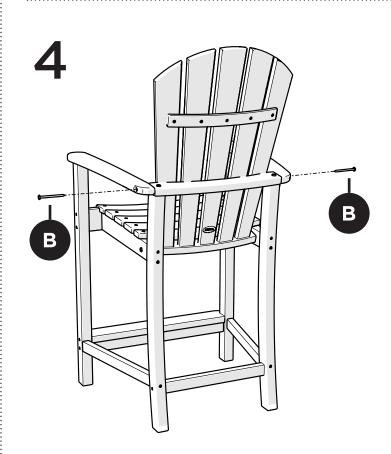

the assembly and construction of our furniture is 18-8 stainless steel with an AlloChrome 3200+™ finish and a cosmetic coating, providing a high level of corrosive resistance.

A practical solution to signs of corrosion is to wash the product with soap and water, using a soft bristle brush to scrub the corroding areas of the hardware. Also, use appliance touch up paint in the appropriate color to protect the hardware. Appliance touch up paint can be purchased at local hardware stores.

07/14/2023 www.llbean.com

Thank you for purchasing our All Weather Counter Height Shellback Chair.

Assembly of this product requires a 4mm Hex Key which is included.

We have found it helpful to have a second person

TOOLS

4mm T-handle hex key (included)

4mm hex key (included)

## **PARTS**

















L.L.Bean