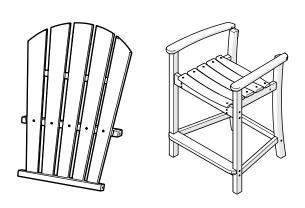

are used in the assembly and construction of our furniture is 18-8 stainless steel with an AlloChrome 3200+™ finish and a cosmetic coating, providing a high level of corrosive resistance.

A practical solution to signs of corrosion is to wash the product with soap and water, using a soft bristle brush to scrub the corroding areas of the hardware. Also, use appliance touch up paint in the appropriate color to protect the hardware. Appliance touch up paint can be purchased at local hardware stores.

07/14/2023 www.llbean.com

Thank you for purchasing our All Weather Counter Height Shellback Chair.

Assembly of this product requires a 4mm Hex Key which is included.

We have found it helpful to have a second person

TOOLS

4mm T-handle hex key (included)

4mm hex key (included)

## **PARTS**

















L.L.Bean