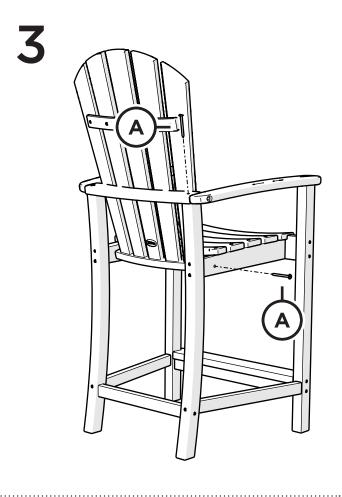

n the assembly and construction of our furniture is 18-8 stainless steel with an AlloChrome 3200+™ finish and a cosmetic coating, providing a high level of corrosive resistance.

A practical solution to signs of corrosion is to wash the product with soap and water, using a soft bristle brush to scrub the corroding areas of the hardware. Also, use appliance touch up paint in the appropriate color to protect the hardware. Appliance touch up paint can be purchased at local hardware stores.

07/14/2023 www.llbean.com

Thank you for purchasing our All Weather Counter Height Shellback Chair.

Assembly of this product requires a 4mm Hex Key which is included.

We have found it helpful to have a second person

TOOLS

4mm T-handle hex key (included)

4mm hex key (included)

## **PARTS**

















L.L.Bean