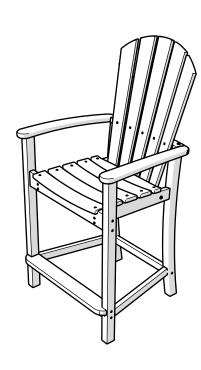

## **Assembly Instructions**

www.llbean.com

Product Support 1 800 341 4341

All Weather Counter Height Shellback Chair

07/14/2023 www.llbean.com

Thank you for purchasing our All Weather Counter Height Shellback Chair.

Assembly of this product requires a 4mm Hex Key which is included.

We have found it helpful to have a second person