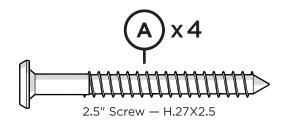

e used in the assembly and construction of our furniture is 18-8 stainless steel with an AlloChrome 3200+™ finish and a cosmetic coating, providing a high level of corrosive resistance.

A practical solution to signs of corrosion is to wash the product with soap and water, using a soft bristle brush to scrub the corroding areas of the hardware. Also, use appliance touch up paint in the appropriate color to protect the hardware. Appliance touch up paint can be purchased at local hardware stores.

07/14/2023 www.llbean.com

Thank you for purchasing our All Weather Counter Height Shellback Chair.

Assembly of this product requires a 4mm Hex Key which is included.

We have found it helpful to have a second person

TOOLS

4mm T-handle hex key (included)

4mm hex key (included)

## **PARTS**

















L.L.Bean