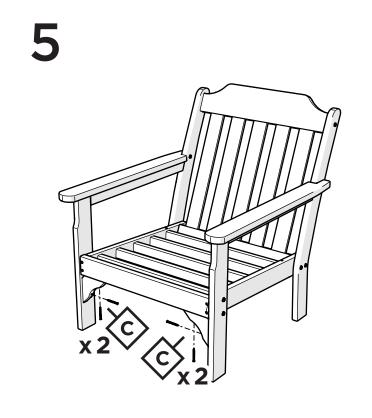

## **PARTS**

1.75" Screw — H.27X1.75

Position screw through the back leg and align with pilot hole in the arm.

Duplicate other side

L.L.Bean

2" Phillips Screw — H8-10X2T17