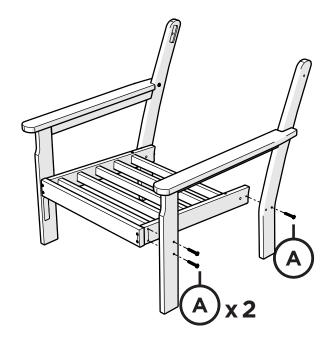

## **PARTS**

1.75" Screw — H.27X1.75

Position screw through the back leg and align with pilot hole in the arm.

Duplicate other side

L.L.Bean

2" Phillips Screw — H8-10X2T17