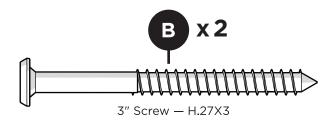

## **PARTS**

1.75" Screw — H.27X1.75

Position screw through the back leg and align with pilot hole in the arm.

Duplicate other side

L.L.Bean

2" Phillips Screw — H8-10X2T17