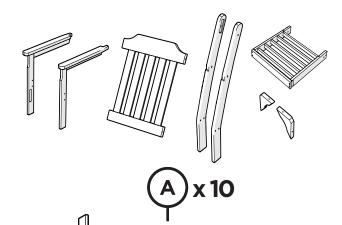

## **PARTS**

1.75" Screw — H.27X1.75

Position screw through the back leg and align with pilot hole in the arm.

Duplicate other side

L.L.Bean

2" Phillips Screw — H8-10X2T17