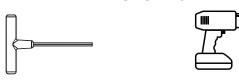

05/21/2024 www.llbean.com

Thank you for purchasing our Product Name.

Assembly of this product requires a 4mm Hex Key which is included.

We have found it helpful to have a second person present in at least one step of the assembly.

4mm T-handle hex key (included)

Phillips Screwdriver (Screw Gun Recommended) (Not Included)