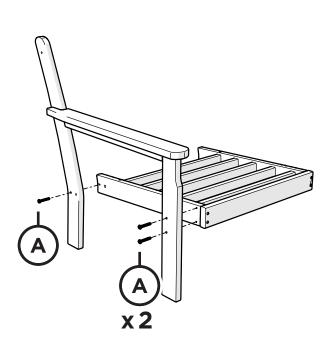

## **PARTS**

1.75" Screw — H.27X1.75

Position screw through the back leg and align with pilot hole in the arm.

Duplicate other side

L.L.Bean

2" Phillips Screw — H8-10X2T17