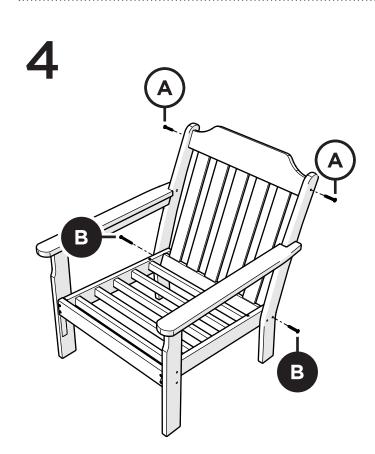

## **PARTS**

1.75" Screw — H.27X1.75

Position screw through the back leg and align with pilot hole in the arm.

Duplicate other side

L.L.Bean

2" Phillips Screw — H8-10X2T17