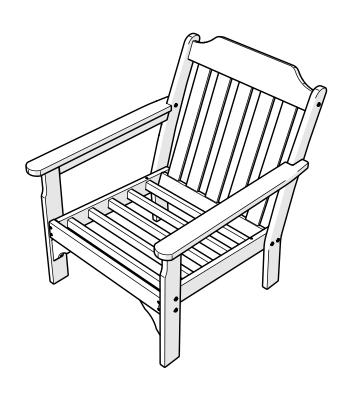

# L.L.Bean

## **Assembly Instructions**



www.llbean.com

Product Support 1 800 341 4341



#### **All-Weather Chair**

### Care

This material is made of HDPE plastic resin that has been purified and UV protected. It is generally cared for and cleaned with soap and warm water. For certain stains and additional cleaning power, a 1/3 bleach and 2/3 water solution can be used on the product without affecting the color. Also, a popular method of cleaning is a high-pressure power wash. (Not to exceed 1,500 psi, which is the equivalent of a car wash.) The surface characteristics of the product may require the use of a soft bristle brush to get into the creases.

The hardware used in the assembly and construction of our furniture is 18-8 stainless steel with an AlloChrome  $3200+^{TM}$  finish and a cosmetic coating, providing a high level of corrosive resistance.

A practical soluti