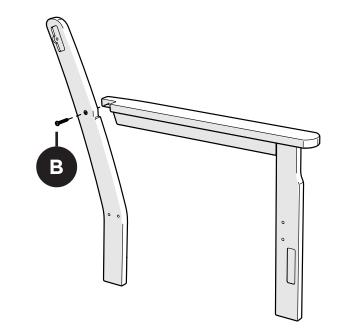

to the creases.

The hardware used in the assembly and construction of our furniture is 18-8 stainless steel with an AlloChrome 3200+™ finish and a cosmetic coating, providing a high level of corrosive resistance.

A practical solution to signs of corrosion is to wash the product with soap and water, using a soft bristle brush to scrub the corroding areas of the hardware. Also, use appliance touch up paint in the appropriate color to protect the hardware. Appliance touch up paint can be purchased at local hardware stores.

02/03/2022 www.llbean.com

Thank you for purchasing our L.L. Bean Vineyard Deep Seating Loveseat Frame.

Assembly of this product requires a 4mm Hex Key which is included.

We have found it helpful to have a second person



















2" Phillips Screw — H8X2