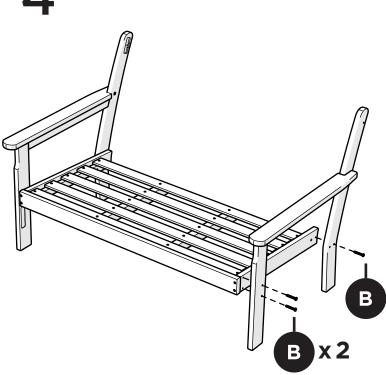

reases.

The hardware used in the assembly and construction of our furniture is 18-8 stainless steel with an AlloChrome 3200+™ finish and a cosmetic coating, providing a high level of corrosive resistance.

A practical solution to signs of corrosion is to wash the product with soap and water, using a soft bristle brush to scrub the corroding areas of the hardware. Also, use appliance touch up paint in the appropriate color to protect the hardware. Appliance touch up paint can be purchased at local hardware stores.

02/03/2022 www.llbean.com

Thank you for purchasing our L.L. Bean Vineyard Deep Seating Loveseat Frame.

Assembly of this product requires a 4mm Hex Key which is included.

We have found it helpful to have a second person



















2" Phillips Screw — H8X2