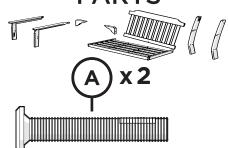

he use of a soft bristle brush to get into the creases.

The hardware used in the assembly and construction of our furniture is 18-8 stainless steel with an AlloChrome 3200+™ finish and a cosmetic coating, providing a high level of corrosive resistance.

A practical solution to signs of corrosion is to wash the product with soap and water, using a soft bristle brush to scrub the corroding areas of the hardware. Also, use appliance touch up paint in the appropriate color to protect the hardware. Appliance touch up paint can be purchased at local hardware stores.

02/03/2022 www.llbean.com

Thank you for purchasing our L.L. Bean Vineyard Deep Seating Loveseat Frame.

Assembly of this product requires a 4mm Hex Key which is included.

We have found it helpful to have a second person



















2" Phillips Screw — H8X2