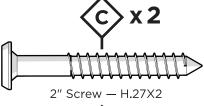

se of a soft bristle brush to get into the creases.

The hardware used in the assembly and construction of our furniture is 18-8 stainless steel with an AlloChrome 3200+™ finish and a cosmetic coating, providing a high level of corrosive resistance.

A practical solution to signs of corrosion is to wash the product with soap and water, using a soft bristle brush to scrub the corroding areas of the hardware. Also, use appliance touch up paint in the appropriate color to protect the hardware. Appliance touch up paint can be purchased at local hardware stores.

02/03/2022 www.llbean.com

Thank you for purchasing our L.L. Bean Vineyard Deep Seating Loveseat Frame.

Assembly of this product requires a 4mm Hex Key which is included.

We have found it helpful to have a second person



















2" Phillips Screw — H8X2