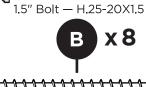

use of a soft bristle brush to get into the creases.

The hardware used in the assembly and construction of our furniture is 18-8 stainless steel with an AlloChrome 3200+™ finish and a cosmetic coating, providing a high level of corrosive resistance.

A practical solution to signs of corrosion is to wash the product with soap and water, using a soft bristle brush to scrub the corroding areas of the hardware. Also, use appliance touch up paint in the appropriate color to protect the hardware. Appliance touch up paint can be purchased at local hardware stores.

02/03/2022 www.llbean.com

Thank you for purchasing our L.L. Bean Vineyard Deep Seating Loveseat Frame.

Assembly of this product requires a 4mm Hex Key which is included.

We have found it helpful to have a second person



















2" Phillips Screw — H8X2