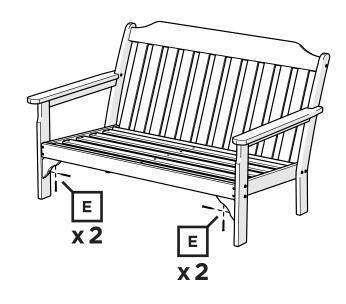

es.

The hardware used in the assembly and construction of our furniture is 18-8 stainless steel with an AlloChrome 3200+™ finish and a cosmetic coating, providing a high level of corrosive resistance.

A practical solution to signs of corrosion is to wash the product with soap and water, using a soft bristle brush to scrub the corroding areas of the hardware. Also, use appliance touch up paint in the appropriate color to protect the hardware. Appliance touch up paint can be purchased at local hardware stores.

02/03/2022 www.llbean.com

Thank you for purchasing our L.L. Bean Vineyard Deep Seating Loveseat Frame.

Assembly of this product requires a 4mm Hex Key which is included.

We have found it helpful to have a second person



















2" Phillips Screw — H8X2