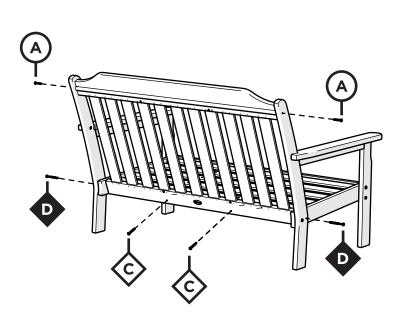

ases.

The hardware used in the assembly and construction of our furniture is 18-8 stainless steel with an AlloChrome 3200+™ finish and a cosmetic coating, providing a high level of corrosive resistance.

A practical solution to signs of corrosion is to wash the product with soap and water, using a soft bristle brush to scrub the corroding areas of the hardware. Also, use appliance touch up paint in the appropriate color to protect the hardware. Appliance touch up paint can be purchased at local hardware stores.

02/03/2022 www.llbean.com

Thank you for purchasing our L.L. Bean Vineyard Deep Seating Loveseat Frame.

Assembly of this product requires a 4mm Hex Key which is included.

We have found it helpful to have a second person



















2" Phillips Screw — H8X2