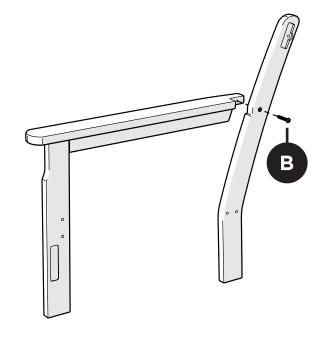

t into the creases.

The hardware used in the assembly and construction of our furniture is 18-8 stainless steel with an AlloChrome 3200+™ finish and a cosmetic coating, providing a high level of corrosive resistance.

A practical solution to signs of corrosion is to wash the product with soap and water, using a soft bristle brush to scrub the corroding areas of the hardware. Also, use appliance touch up paint in the appropriate color to protect the hardware. Appliance touch up paint can be purchased at local hardware stores.

02/03/2022 www.llbean.com

Thank you for purchasing our L.L. Bean Vineyard Deep Seating Loveseat Frame.

Assembly of this product requires a 4mm Hex Key which is included.

We have found it helpful to have a second person



















2" Phillips Screw — H8X2