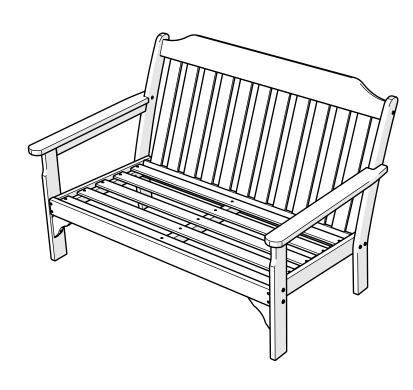

## **Assembly Instructions**

www.llbean.com

Product Support 1 800 341 4341

L.L. BEAN VINEYARD
DEEP SEATING
LOVESEAT FRAME