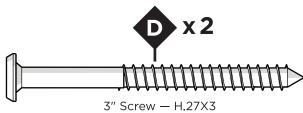

of a soft bristle brush to get into the creases.

The hardware used in the assembly and construction of our furniture is 18-8 stainless steel with an AlloChrome 3200+™ finish and a cosmetic coating, providing a high level of corrosive resistance.

A practical solution to signs of corrosion is to wash the product with soap and water, using a soft bristle brush to scrub the corroding areas of the hardware. Also, use appliance touch up paint in the appropriate color to protect the hardware. Appliance touch up paint can be purchased at local hardware stores.

02/03/2022 www.llbean.com

Thank you for purchasing our L.L. Bean Vineyard Deep Seating Loveseat Frame.

Assembly of this product requires a 4mm Hex Key which is included.

We have found it helpful to have a second person



















2" Phillips Screw — H8X2