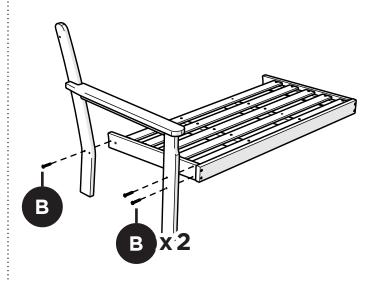

he creases.

The hardware used in the assembly and construction of our furniture is 18-8 stainless steel with an AlloChrome 3200+™ finish and a cosmetic coating, providing a high level of corrosive resistance.

A practical solution to signs of corrosion is to wash the product with soap and water, using a soft bristle brush to scrub the corroding areas of the hardware. Also, use appliance touch up paint in the appropriate color to protect the hardware. Appliance touch up paint can be purchased at local hardware stores.

02/03/2022 www.llbean.com

Thank you for purchasing our L.L. Bean Vineyard Deep Seating Loveseat Frame.

Assembly of this product requires a 4mm Hex Key which is included.

We have found it helpful to have a second person



















2" Phillips Screw — H8X2