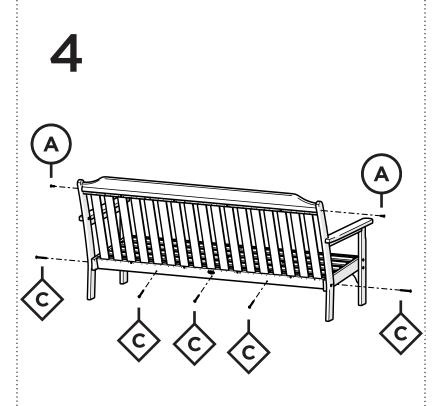

Phillips Screwdriver (Screw Gun Recommended) (Not Included)

1" Bolt — H.25-20X1

2" Phillips Screw — H8X2

Position screw through back leg and align with pilot hole in the arm. Duplicate other side

L.L.Bean