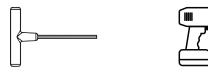

12/16/2020 www.llbean.com

Thank you for purchasing our All-Weather Deep Seating Sofa.

Assembly of this product requires a 4mm Hex Key which is included.

We have found it helpful to have a second person

4mm T-handle hex key (included)