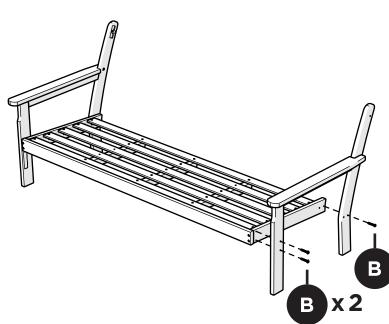

Phillips Screwdriver (Screw Gun Recommended) (Not Included)

1" Bolt — H.25-20X1

2" Phillips Screw — H8X2

Position screw through back leg and align with pilot hole in the arm. Duplicate other side

L.L.Bean