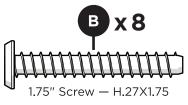

Phillips Screwdriver (Screw Gun Recommended) (Not Included)

1" Bolt — H.25-20X1

2" Phillips Screw — H8X2

Position screw through back leg and align with pilot hole in the arm. Duplicate other side

L.L.Bean