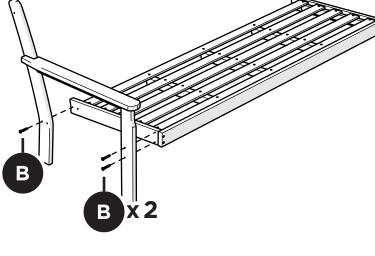

Phillips Screwdriver (Screw Gun Recommended) (Not Included)

1" Bolt — H.25-20X1

2" Phillips Screw — H8X2

Position screw through back leg and align with pilot hole in the arm. Duplicate other side

L.L.Bean