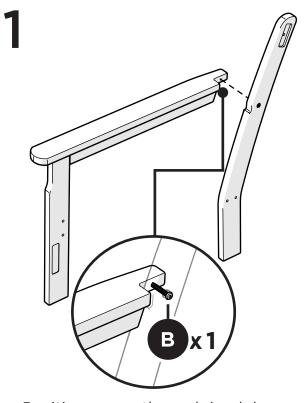

Phillips Screwdriver (Screw Gun Recommended) (Not Included)

1" Bolt — H.25-20X1

2" Phillips Screw — H8X2

Position screw through back leg and align with pilot hole in the arm. Duplicate other side

L.L.Bean