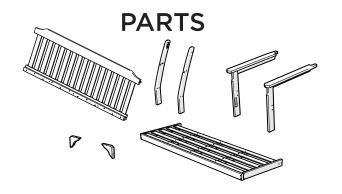

Phillips Screwdriver (Screw Gun Recommended) (Not Included)

1" Bolt — H.25-20X1

2" Phillips Screw — H8X2

Position screw through back leg and align with pilot hole in the arm. Duplicate other side

L.L.Bean