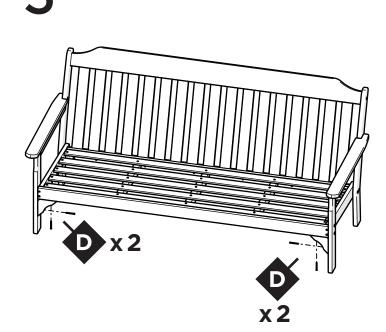

Phillips Screwdriver (Screw Gun Recommended) (Not Included)

1" Bolt — H.25-20X1

2" Phillips Screw — H8X2

Position screw through back leg and align with pilot hole in the arm. Duplicate other side

L.L.Bean