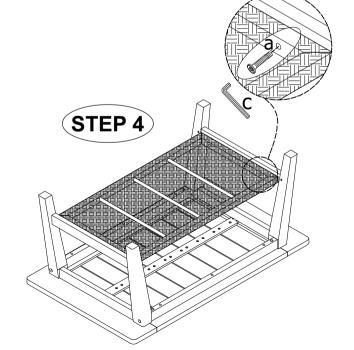

Do not fully tighten hardware until all 8 screws and bolts are connected first. Then tighten.

| а |                 | Bolt           | 6x45mm | 4pcs |
|---|-----------------|----------------|--------|------|
| b | <b>@</b> mmmmm> | Screw          | 6x70mm | 4pcs |
| С |                 | Allen key tool | 6x15mm | 1pc  |