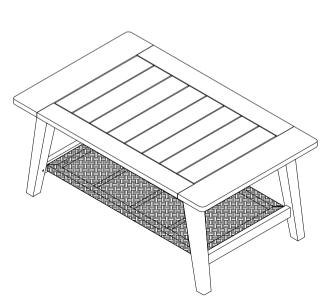

ardware until all 8 screws and bolts are connected first. Then tighten.

#### **CARE & MAINTENANCE:**

We recommend the following maintenance plan to provide long term care: Thoroughly clean 2-3 times a year with a soft rag, warm water and mild detergent and wipe dry.

For tough stains, gently scrub with a soft brush or cloth only, rinsing well and drying.

Avoid standing water or sprinklers from hitting your furniture regularly as this will cause staining and uneven grain and finish concerns. Always cover your furniture when not in use during extended periods.

| а |                 | Bolt           | 6x45mm | 4pcs |
|---|-----------------|----------------|--------|------|
| b | <b>@</b> mmmmm> | Screw          | 6x70mm | 4pcs |
| С |                 | Allen key tool | 6x15mm | 1pc  |







# **ASSEMBLY INSTRUCTIONS - ANTI-SLIP PADS**





# **ASSEMBLY INSTRUCTIONS**

NOTE: Ottoman/Foot stool/ can be placed anywhere along sofa bench, but must be secured with (2) connectors included for safety.





### TNA 7900 ASSEMBLY INSTRUCTION

(Sectional Connectors)



For # TNA 7900

May need to gently widen woven wicker to insert clamps fully under both units.