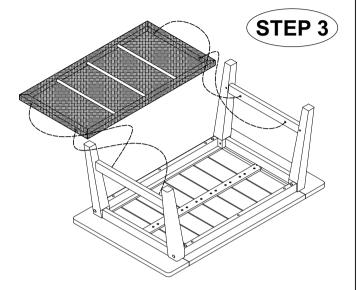

Do not fully tighten hardware until all 8 screws and bolts are connected first. Then tighten.