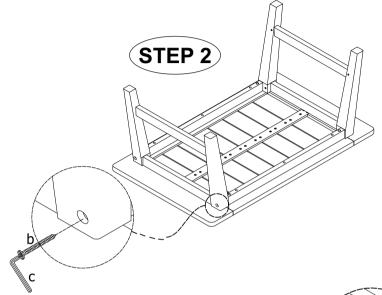

Do not fully tighten hardware until all 8 screws and bolts are connected first. Then tighten.

| а |                 | Bolt           | 6x45mm | 4pcs |
|---|-----------------|----------------|--------|------|
| b | <b>@</b> mmmmm> | Screw          | 6x70mm | 4pcs |
| С |                 | Allen key tool | 6x15mm | 1pc  |