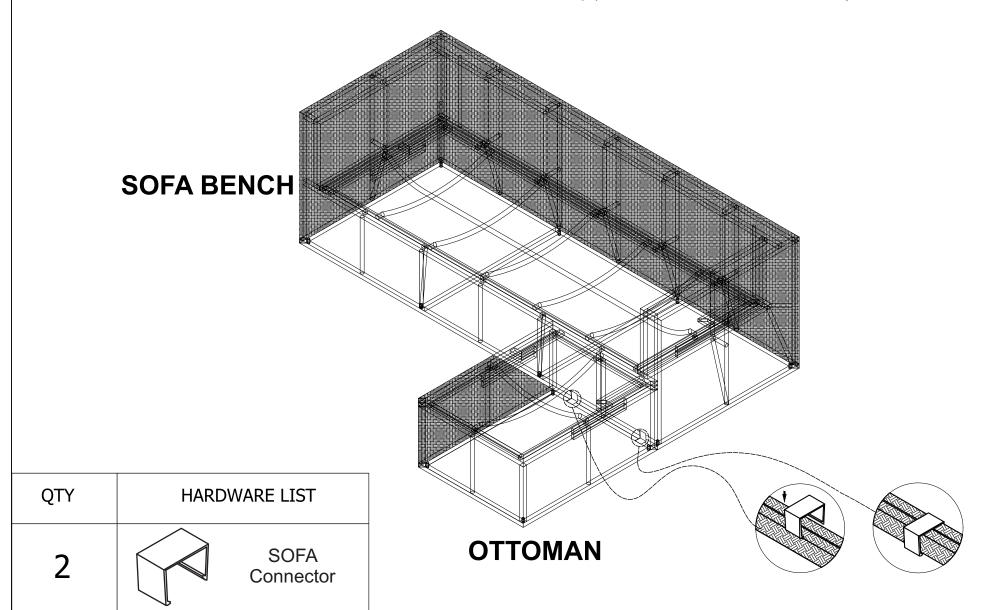

# **ASSEMBLY INSTRUCTIONS**

NOTE: Ottoman/Foot stool/ can be placed anywhere along sofa bench, but must be secured with (2) connectors included for safety.