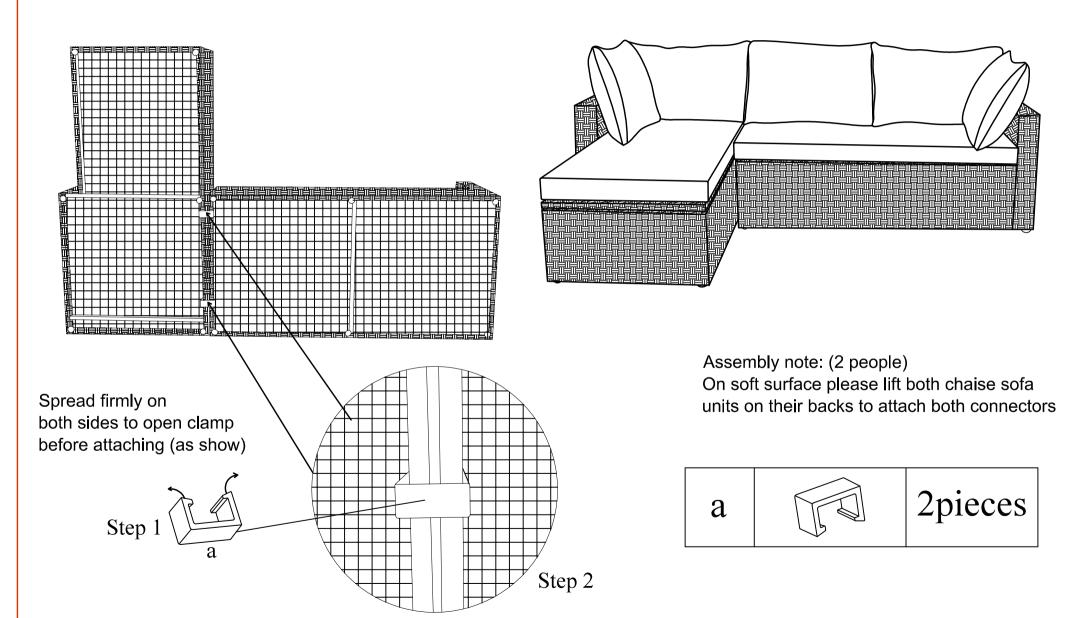

### TNA 7900 ASSEMBLY INSTRUCTION

(Sectional Connectors)

For # TNA 7900

May need to gently widen woven wicker to insert clamps fully under both units.