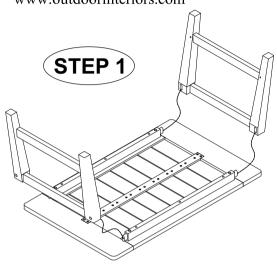

Do not fully tighten hardware until all 8 screws and bolts are connected first. Then tighten.