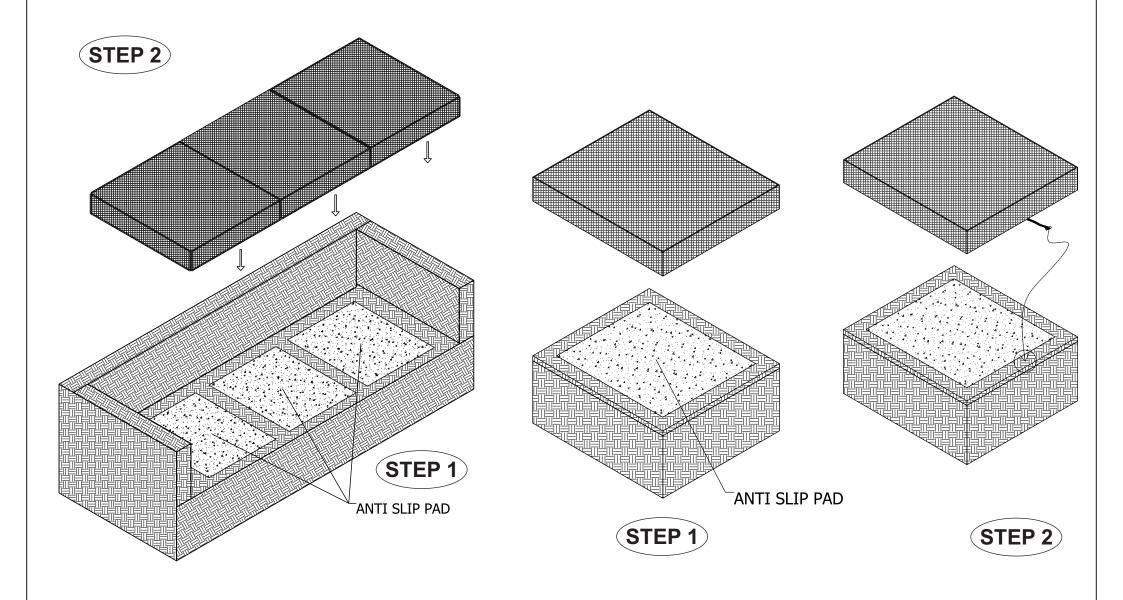

first. Then tighten.

#### **CARE & MAINTENANCE:**

We recommend the following maintenance plan to provide long term care: Thoroughly clean 2-3 times a year with a soft rag, warm water and mild detergent and wipe dry.

For tough stains, gently scrub with a soft brush or cloth only, rinsing well and drying.

Avoid standing water or sprinklers from hitting your furniture regularly as this will cause staining and uneven grain and finish concerns. Always cover your furniture when not in use during extended periods.

| а |                 | Bolt           | 6x45mm | 4pcs |
|---|-----------------|----------------|--------|------|
| b | <b>@</b> mmmmm> | Screw          | 6x70mm | 4pcs |
| С |                 | Allen key tool | 6x15mm | 1pc  |







# **ASSEMBLY INSTRUCTIONS - ANTI-SLIP PADS**





# **ASSEMBLY INSTRUCTIONS**

NOTE: Ottoman/Foot stool/ can be placed anywhere along sofa bench, but must be secured with (2) connectors included for safety.





### TNA 7900 ASSEMBLY INSTRUCTION

(Sectional Connectors)



For # TNA 7900

May need to gently widen woven wicker to insert clamps fully under both units.