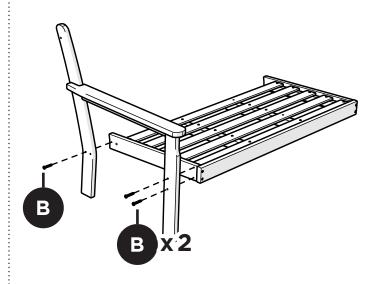

05/07/2021 www.llbean.com

Thank you for purchasing our All-Weather Settee

Assembly of this product requires a 4mm Hex Key which is included.

We have found it helpful to have a second person present in at least one step of the assembly.