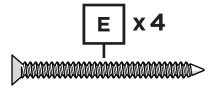

Phillips Screwdriver (Screw Gun Recommended) (Not Included)

3" Screw — H.27X3

2" Phillips Screw — H8X2