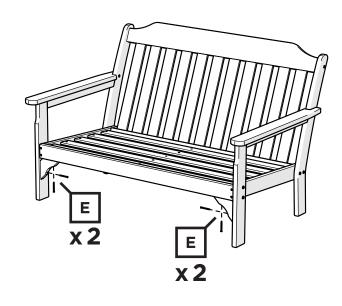

05/07/2021 www.llbean.com

Thank you for purchasing our All-Weather Settee

Assembly of this product requires a 4mm Hex Key which is included.

We have found it helpful to have a second person present in at least one step of the assembly.

Phillips Screwdriver (Screw Gun Recommended) (Not Included)

3" Screw — H.27X3

2" Phillips Screw — H8X2