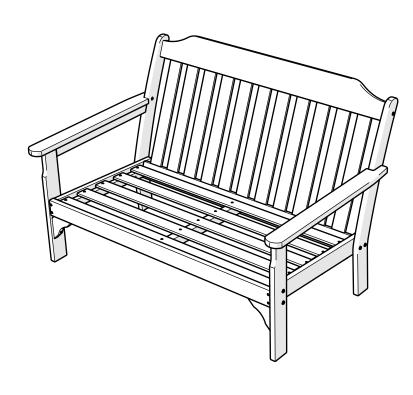

## **All-Weather Settee**

05/07/2021 www.llbean.com

Thank you for purchasing our All-Weather Settee

Assembly of this product requires a 4mm Hex Key which is included.

We have found it helpful to have a second person present in at least one step of the assembly.