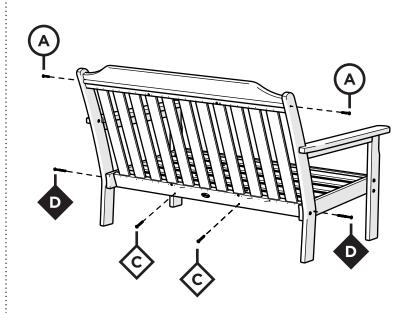

05/07/2021 www.llbean.com

Thank you for purchasing our All-Weather Settee

Assembly of this product requires a 4mm Hex Key which is included.

We have found it helpful to have a second person present in at least one step of the assembly.