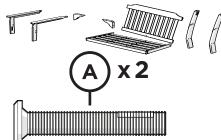

05/07/2021 www.llbean.com

Thank you for purchasing our All-Weather Settee

Assembly of this product requires a 4mm Hex Key which is included.

We have found it helpful to have a second person present in at least one step of the assembly.