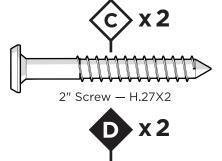

Phillips Screwdriver (Screw Gun Recommended) (Not Included)

3" Screw — H.27X3

2" Phillips Screw — H8X2