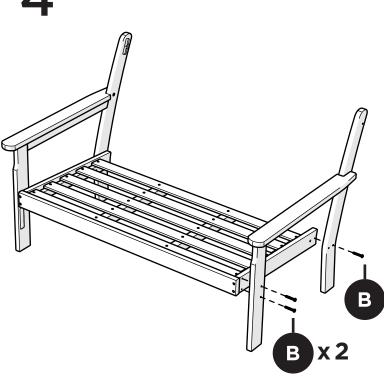

05/07/2021 www.llbean.com

Thank you for purchasing our All-Weather Settee

Assembly of this product requires a 4mm Hex Key which is included.

We have found it helpful to have a second person present in at least one step of the assembly.