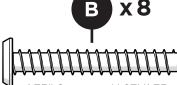

Phillips Screwdriver (Screw Gun Recommended) (Not Included)

3" Screw — H.27X3

2" Phillips Screw — H8X2