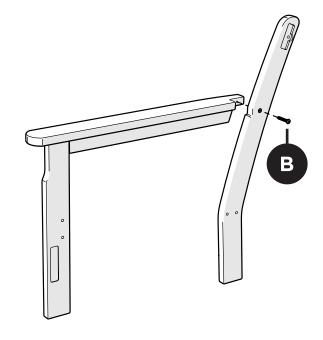

05/07/2021 www.llbean.com

Thank you for purchasing our All-Weather Settee

Assembly of this product requires a 4mm Hex Key which is included.

We have found it helpful to have a second person present in at least one step of the assembly.