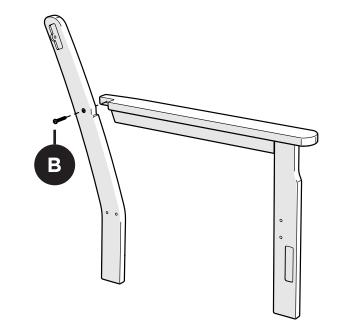

05/07/2021 www.llbean.com

Thank you for purchasing our All-Weather Settee

Assembly of this product requires a 4mm Hex Key which is included.

We have found it helpful to have a second person present in at least one step of the assembly.