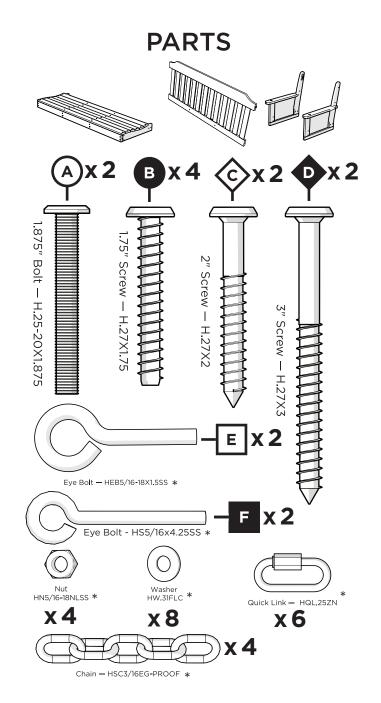

12/22/2023 www.llbean.com

Thank you for purchasing our All-Weather Swing.

Assembly of this product requires a 4mm Hex Key which is included.

We have found it helpful to have a second person present in at least one step of the assembly.