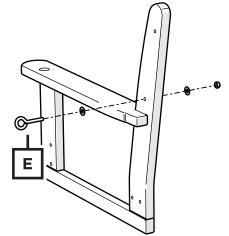

12/22/2023 www.llbean.com

Thank you for purchasing our All-Weather Swing.

Assembly of this product requires a 4mm Hex Key which is included.

We have found it helpful to have a second person present in at least one step of the assembly.