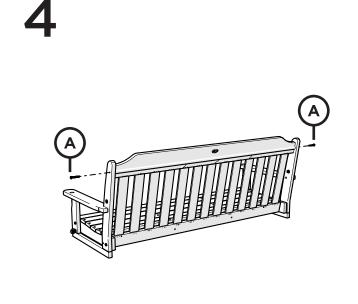

12/22/2023 www.llbean.com

Thank you for purchasing our All-Weather Swing.

Assembly of this product requires a 4mm Hex Key which is included.

We have found it helpful to have a second person present in at least one step of the assembly.