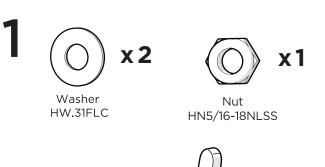

Duplicate other side

Do not tighten until after step 5

Hanging mounts should be about

65" **apart.** 

6