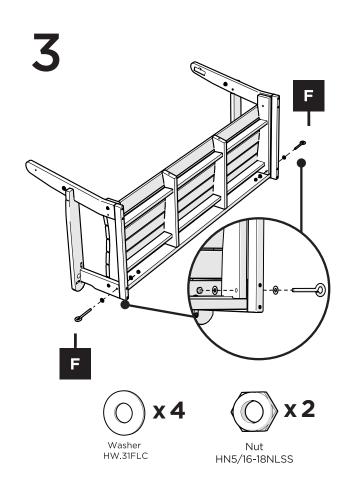

12/22/2023 www.llbean.com

Thank you for purchasing our All-Weather Swing.

Assembly of this product requires a 4mm Hex Key which is included.

We have found it helpful to have a second person present in at least one step of the assembly.