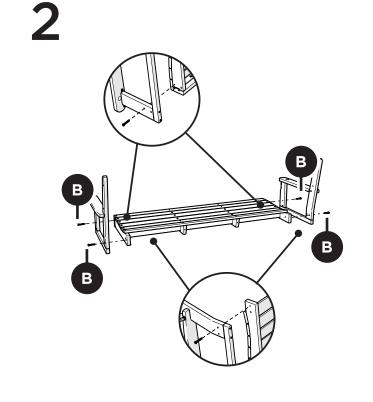

12/22/2023 www.llbean.com

Thank you for purchasing our All-Weather Swing.

Assembly of this product requires a 4mm Hex Key which is included.

We have found it helpful to have a second person present in at least one step of the assembly.