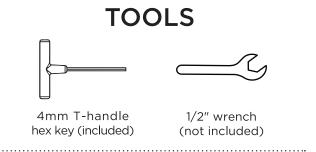

12/22/2023 www.llbean.com

Thank you for purchasing our All-Weather Swing.

Assembly of this product requires a 4mm Hex Key which is included.

We have found it helpful to have a second person present in at least one step of the assembly.