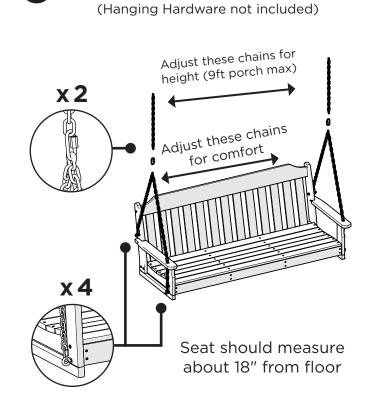

Duplicate other side

Do not tighten until after step 5

Hanging mounts should be about

65" **apart.** 

6