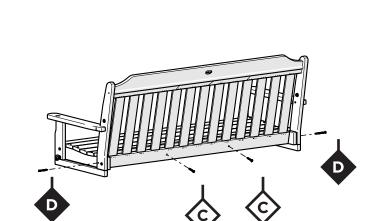

Duplicate other side

Do not tighten until after step 5

Hanging mounts should be about

65" **apart.** 

6