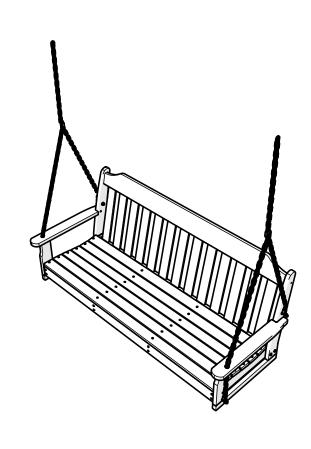

## **All-Weather Swing**

12/22/2023 www.llbean.com

Thank you for purchasing our All-Weather Swing.

Assembly of this product requires a 4mm Hex Key which is included.

We have found it helpful to have a second person present in at least one step of the assembly.