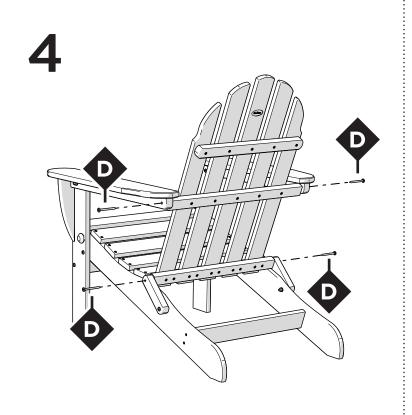

t into the creases.

The hardware used in the assembly and construction of our furniture is 18-8 stainless steel with an AlloChrome 3200+™ finish and a cosmetic coating, providing a high level of corrosive resistance.

A practical solution to signs of corrosion is to wash the product with soap and water, using a soft bristle brush to scrub the corroding areas of the hardware. Also, use appliance touch up paint in the appropriate color to protect the hardware. Appliance touch up paint can be purchased at local hardware stores.

08/26/2024 www.llbean.com

Thank you for purchasing our All-Weather Adirondack Chair.

Assembly of this product requires a 4mm Hex Key which is included.

We have found it helpful to have a second person



### **PARTS**



















Repeat other side











NOTE: Pins can be removed for folding

Remove protective plastic film from the logo medallion.

L.L.Bean