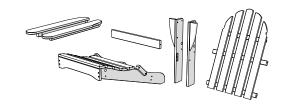

### **PARTS**

Repeat other side

NOTE: Pins can be removed for folding

Remove protective plastic film from the logo medallion.

L.L.Bean