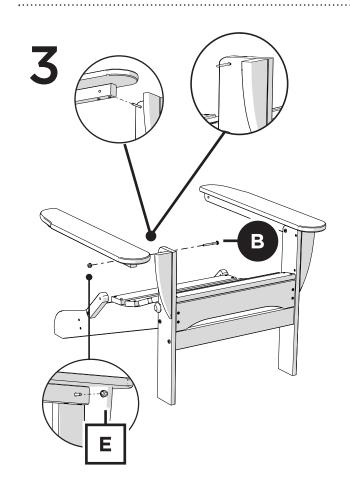

get into the creases.

The hardware used in the assembly and construction of our furniture is 18-8 stainless steel with an AlloChrome 3200+™ finish and a cosmetic coating, providing a high level of corrosive resistance.

A practical solution to signs of corrosion is to wash the product with soap and water, using a soft bristle brush to scrub the corroding areas of the hardware. Also, use appliance touch up paint in the appropriate color to protect the hardware. Appliance touch up paint can be purchased at local hardware stores.

08/26/2024 www.llbean.com

Thank you for purchasing our All-Weather Adirondack Chair.

Assembly of this product requires a 4mm Hex Key which is included.

We have found it helpful to have a second person



### **PARTS**



















Repeat other side











NOTE: Pins can be removed for folding

Remove protective plastic film from the logo medallion.

L.L.Bean