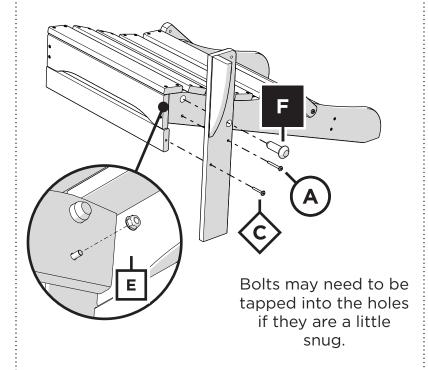

### **PARTS**

Repeat other side

NOTE: Pins can be removed for folding

Remove protective plastic film from the logo medallion.

L.L.Bean