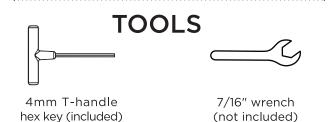

08/26/2024 www.llbean.com

Thank you for purchasing our All-Weather Adirondack Chair.

Assembly of this product requires a 4mm Hex Key which is included.

We have found it helpful to have a second person