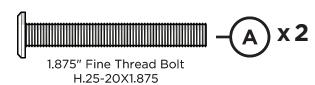

### **PARTS**

Repeat other side

NOTE: Pins can be removed for folding

Remove protective plastic film from the logo medallion.

L.L.Bean