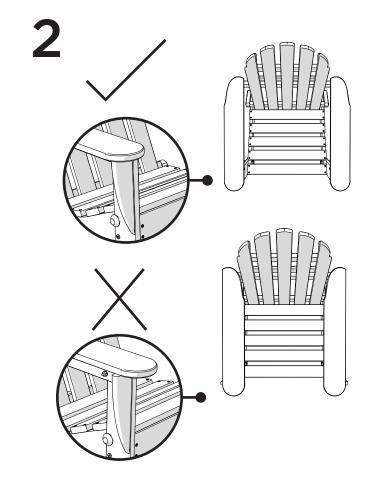

### **PARTS**

Repeat other side

NOTE: Pins can be removed for folding

Remove protective plastic film from the logo medallion.

L.L.Bean