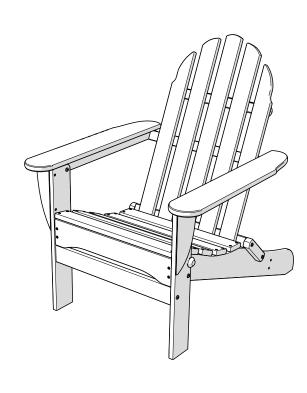

# All-Weather Adirondack Chair

08/26/2024 www.llbean.com

Thank you for purchasing our All-Weather Adirondack Chair.

Assembly of this product requires a 4mm Hex Key which is included.

We have found it helpful to have a second person