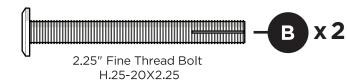

### **PARTS**

Repeat other side

NOTE: Pins can be removed for folding

Remove protective plastic film from the logo medallion.

L.L.Bean