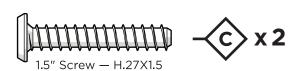

### **PARTS**

Repeat other side

NOTE: Pins can be removed for folding

Remove protective plastic film from the logo medallion.

L.L.Bean