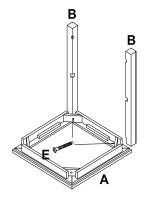

#### STEP 3

Position Top Assembly (A) upside down on non-abrasive surface. Attach 2 Post (B) using 2 M6 \* 45MM Bolts (E). Use Wrench (F) to install Bolts.

## Do not over tighten Bolts at this time. Assemble Loose.