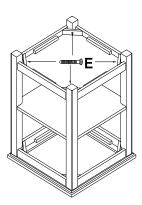

#### STEP 3

Position Top Assembly (A) upside down on non-abrasive surface. Attach 2 Post (B) using 2 M6 \* 45MM Bolts (E). Use Wrench (F) to install Bolts.

## Do not over tighten Bolts at this time. Assemble Loose.