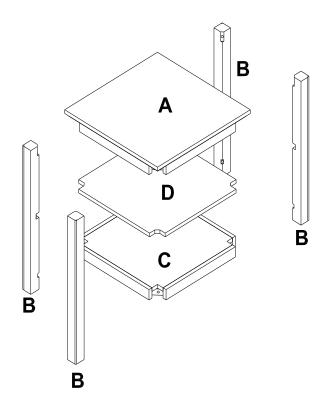

# Painted Farmhouse 2 Shelf End Table - OTNQ3 & OTNQ4

Thank you for purchasing our 2 Shelf End Table. It is helpful to have a second person available during the assembly of this product.

| NO. | DRAWING | DESCRIPTION | QTY. |
|-----|---------|-------------|------|
| A   |         | ТОР         | 1    |
| В   |         | POST        | 4    |
| С   |         | воттом      | 1    |
| D   |         | SHELF       | 1    |

| NO. | DRAWING | DESCRIPTION     | QTY. |
|-----|---------|-----------------|------|
| E   |         | M6*45MM<br>BOLT | 8    |
| F   |         | WRENCH          | 1    |

STEP 1

Identify and count all parts using diagram above.