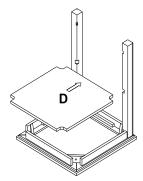

#### STEP 4

Align Shelf (D) with slots in Post (B). Attach 2 additional Post (B) using 2 M6 \* 45MM Bolts (E). Use Wrench (F) to install Bolts.

## Do not over tighten Bolts at this time. Assemble Loose.