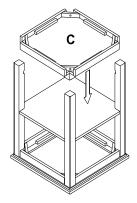

#### STEP 5

Position Bottom Panel (C) between the 4 Post (B). Attach Bottom Shelf (C) to Post using 4 M6 \* 45MM Bolts (E). Use Wrench (F) to install and tighten all Bolts.

At this point tighten all assembly Bolts.