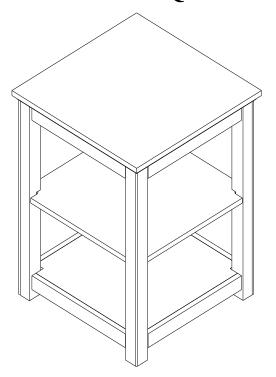

# Painted Farmhouse 2 Shelf End Table - OTNQ3 & OTNQ4

Thank you for purchasing our 2 Shelf End Table. It is helpful to have a second person available during the assembly of this product.

| NO. | DRAWING | DESCRIPTION | QTY. |
|-----|---------|-------------|------|
| A   |         | ТОР         | 1    |
| В   |         | POST        | 4    |
| С   |         | воттом      | 1    |
| D   |         | SHELF       | 1    |

#### STEP 6

Position assembled case upright.

CARE: Clean with mild soap and wipe dry.

www. 11bean. com