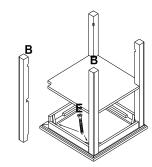

#### STEP 4

Align Shelf (D) with slots in Post (B). Attach 2 additional Post (B) using 2 M6 \* 45MM Bolts (E). Use Wrench (F) to install Bolts.

## Do not over tighten Bolts at this time. Assemble Loose.