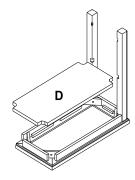

#### STEP 4

Align Shelf (D) with slots in Post (B). Attach 2 additional Post (B) using 2 M6 \* 45MM Bolts (E). Use Wrench (F) to install Bolts.

## Do not over tighten Bolts at this time. Assemble Loose.