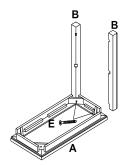

#### STEP 3

Position Top Assembly (A) upside down on non-abrasive surface. Attach 2 Post (B) using 2 M6 \* 45MM Bolts (E). Use Wrench (F) to install Bolts.

### Do not over tighten Bolts at this time. Assemble Loose.