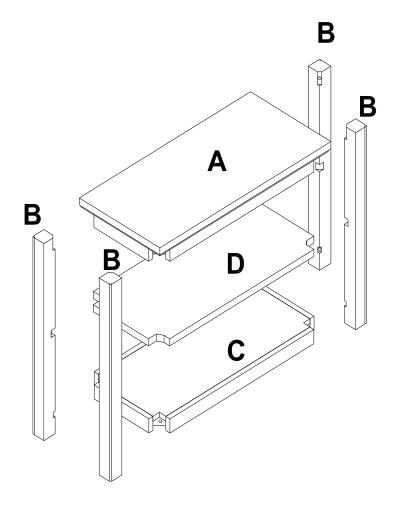

### Painted Farmhouse 2 Shelf Console - OTNR2 & OTNR3

Thank you for purchasing our Small Console. It is helpful to have a second person available during the assembly of this product.

| NO. | DRAWING | DESCRIPTION | QTY. |
|-----|---------|-------------|------|
| A   |         | ТОР         | 1    |
| В   |         | POST        | 4    |
| С   |         | воттом      | 1    |
| D   |         | SHELF       | 1    |