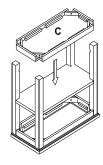

#### STEP 5

Position Bottom Panel (C) between the 4 Post (B). Attach Bottom Shelf (C) to Post using 4 M6 \* 45MM Bolts (E). Use Wrench (F) to install and tighten all Bolts.

At this point tighten all assembly Bolts.