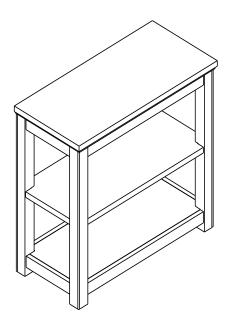

### Painted Farmhouse 2 Shelf Console - OTNR2 & OTNR3

Thank you for purchasing our Small Console. It is helpful to have a second person available during the assembly of this product.

| NO. | DRAWING | DESCRIPTION | QTY. |
|-----|---------|-------------|------|
| A   |         | ТОР         | 1    |
| В   |         | POST        | 4    |
| С   |         | воттом      | 1    |
| D   |         | SHELF       | 1    |