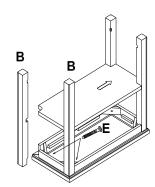

#### STEP 3

Position Top Assembly (A) upside down on non-abrasive surface. Attach 2 Post (B) using 2 M6 \* 45MM Bolts (E). Use Wrench (F) to install Bolts.

### Do not over tighten Bolts at this time. Assemble Loose.