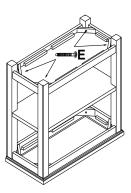

#### STEP 4

Align Shelf (D) with slots in Post (B). Attach 2 additional Post (B) using 2 M6 \* 45MM Bolts (E). Use Wrench (F) to install Bolts.

## Do not over tighten Bolts at this time. Assemble Loose.