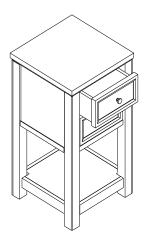

### Painted Farmhouse 2 Drawer Side Table - OTNS4

Thank you for purchasing our 2 Drawer End Table. Assembly of this product requires a phillips screwdriver. It is helpful to have a second person available during the assembly of this product.