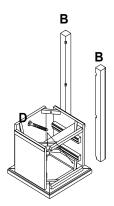

### STEP 4

Attach 2 additional Post (B) using 4 M6 \* 45MM Bolts (D). Use Wrench (I) to install Bolts.

## Do not over tighten Bolts at this time. Assemble Loose.