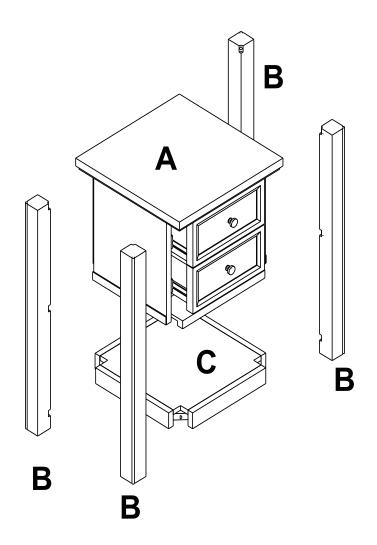

| NO. | DRAWING | DESCRIPTION | QTY. |
|-----|---------|-------------|------|
| A   |         | ТОР         | 1    |
| В   |         | POST        | 4    |
| С   |         | воттом      | 1    |

| NO. | DRAWING        | DESCRIPTION     | QTY. |
|-----|----------------|-----------------|------|
| D   |                | M6*45MM<br>BOLT | 12   |
| E   | 0              | METAL KNOB      | 2    |
| F   | 0              | WOOD KNOB       | 2    |
| G   | <b>()</b> mmmm | KNOB<br>SCREW-M | 2    |
| Н   | <b>()</b> mmmm | KNOB<br>SCREW-W | 2    |
| I   |                | WRENCH          | 1    |

STEP 1 Identify and count all parts using diagram above.

#### STEP 3

Remove Drawers from Top Assembly. Lay Top Assembly (A) upside down on non-abrasive surface. Attach 2 Post (B) using 4 M6 \* 45MM Bolts (D). Use Wrench (I) to install Bolts.

### STEP 4

Attach 2 additional Post (B) using 4 M6 \* 45MM Bolts (D). Use Wrench (I) to install Bolts.

### STEP 5

Position Bottom Panel (C) between the 4 Post (B). Attach bottom panel to Post using 4 M6 \* 45MM Bolts (D). Use Wrench (I) to intall and tighten all Bolts

At this point tighten all assembly Bolts.