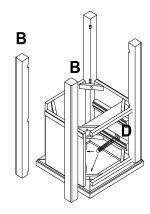

#### STEP 3

Remove Drawers from Top Assembly. Lay Top Assembly (A) upside down on non-abrasive surface. Attach 2 Post (B) using 4 M6 \* 45MM Bolts (D). Use Wrench (I) to install Bolts.

# Do not over tighten Bolts at this time. Assemble Loose.

### STEP 4

Attach 2 additional Post (B) using 4 M6 \* 45MM Bolts (D). Use Wrench (I) to install Bolts.

## Do not over tighten Bolts at this time. Assemble Loose.