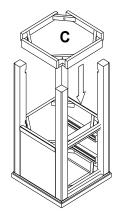

### STEP 5

Position Bottom Panel (C) between the 4 Post (B). Attach bottom panel to Post using 4 M6 \* 45MM Bolts (D). Use Wrench (I) to intall and tighten all Bolts

At this point tighten all assembly Bolts.

STEP 6

Position assembled case upright. Insert the Drawers in to the Top Assembly. Attached Metal Knobs (E) or Wood Knobs (F) using Knob Screws (G).

CARE: Clean with mild soap and wipe dry.

www. 11bean. com