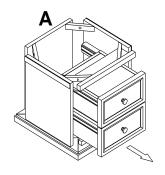

#### STEP 3

Remove Drawers from Top Assembly. Lay Top Assembly (A) upside down on non-abrasive surface. Attach 2 Post (B) using 4 M6 \* 45MM Bolts (D). Use Wrench (I) to install Bolts.