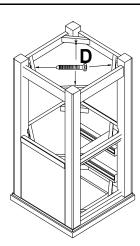

### STEP 5

Position Bottom Panel (C) between the 4 Post (B). Attach bottom panel to Post using 4 M6 \* 45MM Bolts (D). Use Wrench (I) to intall and tighten all Bolts

At this point tighten all assembly Bolts.