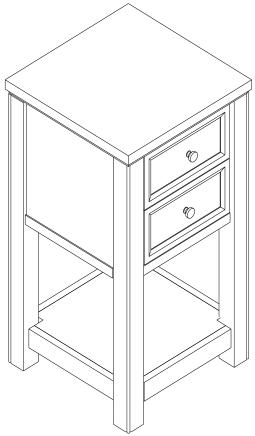

### Painted Farmhouse 2 Drawer Side Table - OTNS4

Thank you for purchasing our 2 Drawer End Table. Assembly of this product requires a phillips screwdriver. It is helpful to have a second person available during the assembly of this product.