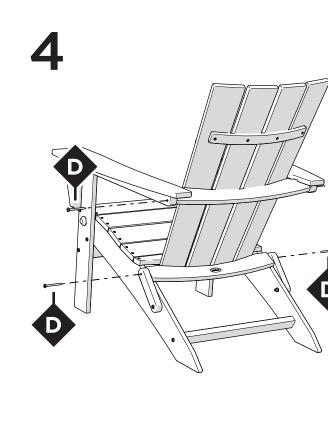

## **PARTS**

Repeat other side

NOTE: Pins can be removed for folding

Remove protective plastic film from the logo medallion.