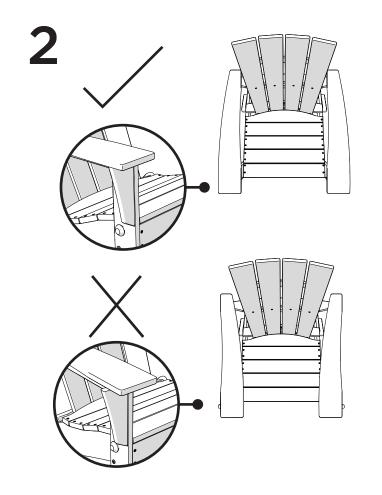

## **PARTS**

Repeat other side

NOTE: Pins can be removed for folding

Remove protective plastic film from the logo medallion.