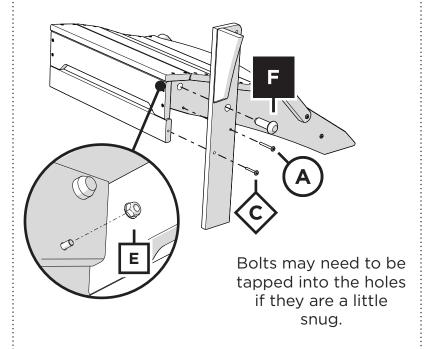

## **PARTS**

Repeat other side

NOTE: Pins can be removed for folding

Remove protective plastic film from the logo medallion.