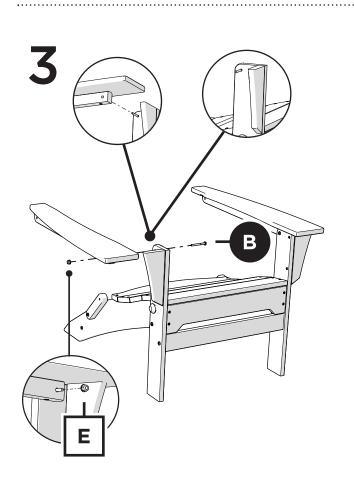

## **PARTS**

Repeat other side

NOTE: Pins can be removed for folding

Remove protective plastic film from the logo medallion.