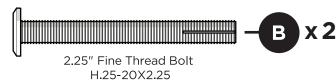

## **PARTS**

Repeat other side

NOTE: Pins can be removed for folding

Remove protective plastic film from the logo medallion.