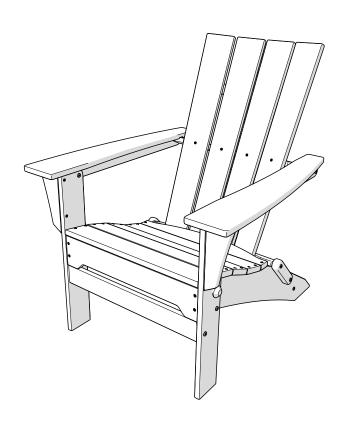

# All-Weather Square Back Adirondack Chair

08/26/2024 www.llbean.com

Thank you for purchasing our All-Weather Square Back Adirondack Chair.

Assembly of this product requires a 4mm Hex Key which is included.

We have found it helpful to have a second person