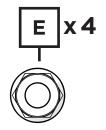

## **PARTS**

Repeat other side

NOTE: Pins can be removed for folding

Remove protective plastic film from the logo medallion.