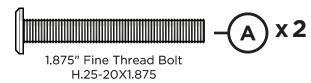

## **PARTS**

Repeat other side

NOTE: Pins can be removed for folding

Remove protective plastic film from the logo medallion.