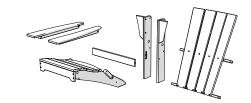

## **PARTS**

Repeat other side

NOTE: Pins can be removed for folding

Remove protective plastic film from the logo medallion.