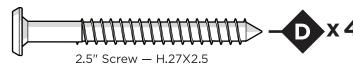

## **PARTS**

Repeat other side

NOTE: Pins can be removed for folding

Remove protective plastic film from the logo medallion.