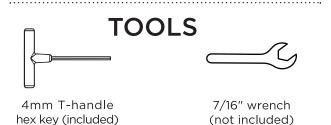

08/26/2024 www.llbean.com

Thank you for purchasing our All-Weather Square Back Adirondack Chair.

Assembly of this product requires a 4mm Hex Key which is included.

We have found it helpful to have a second person

(not included)