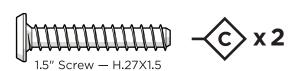

## **PARTS**

Repeat other side

NOTE: Pins can be removed for folding

Remove protective plastic film from the logo medallion.