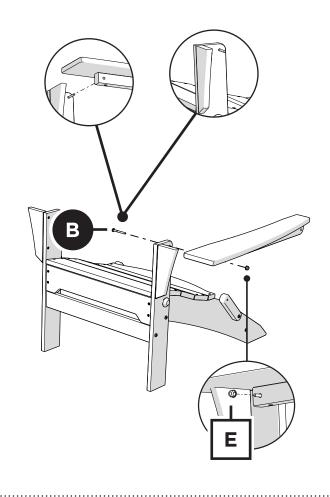

## **PARTS**

Repeat other side

NOTE: Pins can be removed for folding

Remove protective plastic film from the logo medallion.